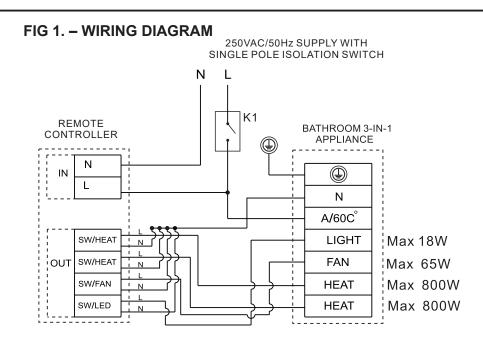

### HOW TO INSTALL:

1) Install the Receiver box as per the wiring diagram shown in FIG 1.

**Note:** All electrical wiring must be carried out by a Licensed Electrician, and in accordance with the latest AS/NZS 3000 wiring rules. **Note:** Ensure there's at least 30cm of clearance between the receiver box and any

appliance or heat radiating surfaces to prevent it from overheating.

**REMOTE BRACKET:** Secure the bracket to a wall via double-sided tape or 2 screws.

2) Check remote controller operation.