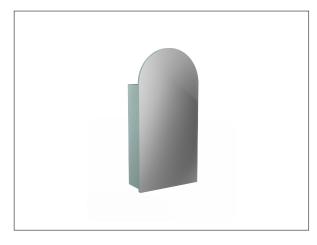

## Serenity Figura 450mm Arch Mirror Cabinet, Left Hand Hinge

#### Features

- Arch Mirror Cabinet
- Dimensions: H900 x W450 x D129
- Four Internal Shelves
- Soft Close Mirror Door
- Left Hand Hinge
- Demister Upgrade Available Add [DM] to cabinet code ie. 95120LSWDM