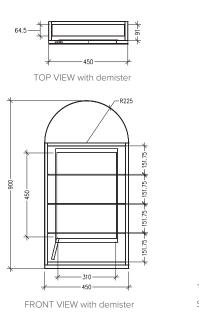

#### Features

- Arch Mirror Cabinet
- Dimensions: H900 x W450 x D129
- Four Internal Shelves
- Soft Close Mirror Door
- Left Hand Hinge
- Demister Upgrade Available Add [DM] to cabinet code ie. 95120LSWDM

### **Technical Details**

SIDE VIEW with demister

Head Office: 281 Heads Road, Wanganui Auckland Office: 525 Great South Road, Penrose, Auckland 06 349 0194 | 0800 728 662 www.newtech.co.nz

Note: All measurements shown are in millimetres. Sizes are nominal.