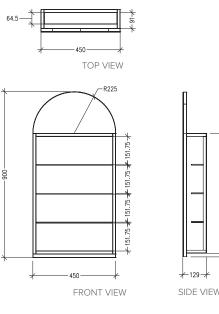

#### Features

- Arch Mirror Cabinet
- Dimensions: H900 x W450 x D129
- Four Internal Shelves
- Soft Close Mirror Door
- Left Hand Hinge
- Demister Upgrade Available Add [DM] to cabinet code ie. 95120LSWDM

### **Technical Details**

SIDE VIEW with demister

Head Office: 281 Heads Road, Wanganui Auckland Office: 525 Great South Road, Penrose, Auckland 06 349 0194 | 0800 728 662 www.newtech.co.nz

Note: All measurements shown are in millimetres. Sizes are nominal.