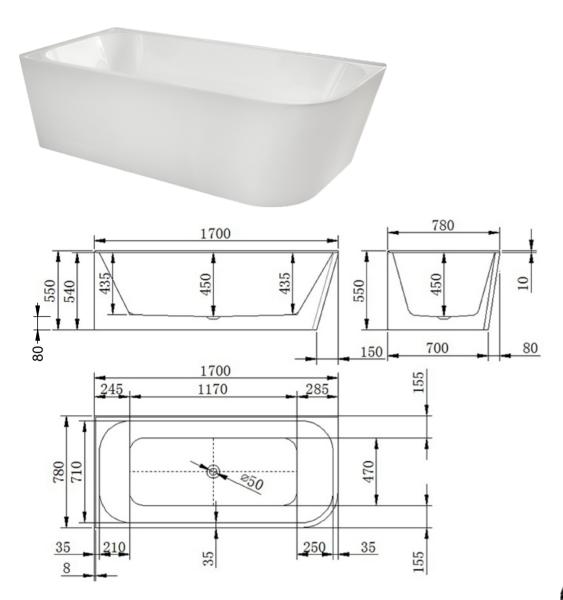

## CITA LEFT BACK TO WALL CORNER FREESTANDING BATH

 The Cita back to wall left corner freestanding bath is easy to install, with an exclusive tile bead design it can be fitted into a tiled wall to create a water proof seal around the bath edges

Size  $(L) \times (W) \times (H)$ :

1700 x 780 x 550 (mm)

#### **Key Features:**

- Suitable for use in the left corner of the room
- Tile bead on two straight edges
- Premium Grade A acrylic
- Made to AS/NZ standard: 2023/1995
- · High gloss white
- Centre waste position
- Plug & waste not included
- Self-supporting feet adjustable by 40mm
- Floor to bottom of waste = 80mm nominal
- Both End and Back against the wall are open