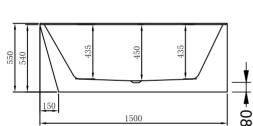

Size (L) x (W) x (H):

1500 x 780 x 550 (mm)

### **Key Features:**

- · Suitable for use in the right corner of the room
- Tile bead on two straight edges
- Premium Grade A acrylic
- Made to AS/NZ standard: 2023/1995
- · High gloss white
- Centre waste position
- Plug & waste not included
- Self-supporting feet adjustable by 40mm
- Floor to bottom of waste = 80mm nominal
- Both End and Back against the wall are open