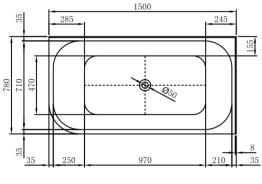

Size (L) x (W) x (H):

1500 x 780 x 550 (mm)

### **Key Features:**

- · Suitable for use in the right corner of the room
- Tile bead on two straight edges
- Premium Grade A acrylic
- Made to AS/NZ standard: 2023/1995
- · High gloss white
- Centre waste position
- Plug & waste not included
- Self-supporting feet adjustable by 40mm
- Floor to bottom of waste = 80mm nominal
- Both End and Back against the wall are open