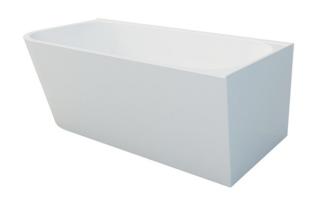

# CITA RIGHT BACK TO WALL CORNER FREESTANDING BATH

 The Cita back to wall right corner freestanding bath is easy to install, with an exclusive tile bead design it can be fitted into a tiled wall to create a water proof seal around the bath edges

Size (L) x (W) x (H):

1500 x 780 x 550 (mm)