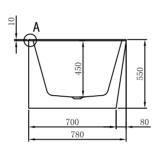

Size (L) x (W) x (H):

1500 x 780 x 550 (mm)

### **Key Features:**

- · Suitable for use in the right corner of the room
- Tile bead on two straight edges
- Premium Grade A acrylic
- Made to AS/NZ standard: 2023/1995
- · High gloss white
- Centre waste position
- Plug & waste not included
- Self-supporting feet adjustable by 40mm
- Floor to bottom of waste = 80mm nominal
- Both End and Back against the wall are open