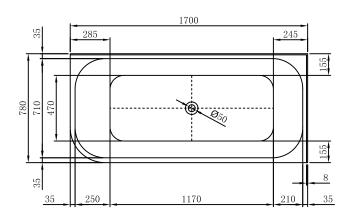

Size (L) x (W) x (H):

1700 x 780 x 550 (mm)

#### **Key Features:**

- Suitable for use in the right corner of the room
- Tile bead on two straight edgesPremium Grade A acrylic
- Made to AS/NZ standard: 2023/1995
- High gloss white
- Centre waste position
- Plug & waste not included
- Self-supporting feet adjustable by 40mm
- Floor to bottom of waste = 80mm nominal
- Both End and Back against the wall are open