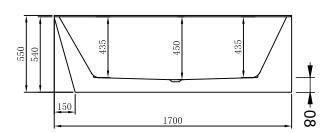

Size (L) x (W) x (H):

1700 x 780 x 550 (mm)

#### **Key Features:**

- Suitable for use in the right corner of the room
- Tile bead on two straight edgesPremium Grade A acrylic
- Made to AS/NZ standard: 2023/1995
- High gloss white
- Centre waste position
- Plug & waste not included
- Self-supporting feet adjustable by 40mm
- Floor to bottom of waste = 80mm nominal
- Both End and Back against the wall are open