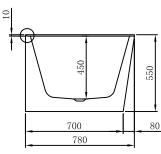

Size (L) x (W) x (H):

1700 x 780 x 550 (mm)

#### **Key Features:**

- Suitable for use in the right corner of the room
- Tile bead on two straight edgesPremium Grade A acrylic
- Made to AS/NZ standard: 2023/1995
- High gloss white
- Centre waste position
- Plug & waste not included
- Self-supporting feet adjustable by 40mm
- Floor to bottom of waste = 80mm nominal
- Both End and Back against the wall are open