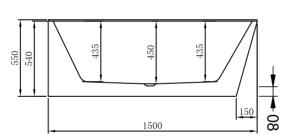

Size  $(L) \times (W) \times (H)$ :

1500 x 780 x 550 (mm)

#### **Key Features:**

- · Suitable for use in the left corner of the room
- Tile bead on two straight edges
- Premium Grade A acrylic
- Made to AS/NZ standard: 2023/1995
- · High gloss white
- Centre waste position
- Plug & waste not included
- Self-supporting feet adjustable by 40mm
- Floor to bottom of waste = 80mm nominal
- Both End and Back against the wall are open