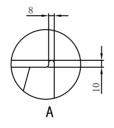

### CITA LEFT BACK TO WALL CORNER FREESTANDING BATH

 The Cita back to wall left corner freestanding bath is easy to install, with an exclusive tile bead design it can be fitted into a tiled wall to create a water proof seal around the bath edges

Size  $(L) \times (W) \times (H)$ :

1500 x 780 x 550 (mm)

#### **Key Features:**

- · Suitable for use in the left corner of the room
- Tile bead on two straight edges
- Premium Grade A acrylic
- Made to AS/NZ standard: 2023/1995
- · High gloss white
- Centre waste position
- Plug & waste not included
- Self-supporting feet adjustable by 40mm
- Floor to bottom of waste = 80mm nominal
- Both End and Back against the wall are open