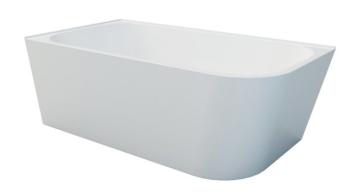

### CITA LEFT BACK TO WALL CORNER FREESTANDING BATH

 The Cita back to wall left corner freestanding bath is easy to install, with an exclusive tile bead design it can be fitted into a tiled wall to create a water proof seal around the bath edges

Size  $(L) \times (W) \times (H)$ :

1500 x 780 x 550 (mm)