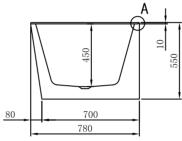

Size  $(L) \times (W) \times (H)$ :

1500 x 780 x 550 (mm)

#### **Key Features:**

- · Suitable for use in the left corner of the room
- Tile bead on two straight edges
- Premium Grade A acrylic
- Made to AS/NZ standard: 2023/1995
- · High gloss white
- Centre waste position
- Plug & waste not included
- Self-supporting feet adjustable by 40mm
- Floor to bottom of waste = 80mm nominal
- Both End and Back against the wall are open