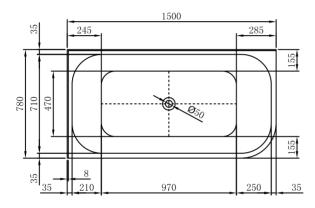

Size  $(L) \times (W) \times (H)$ :

1500 x 780 x 550 (mm)

#### **Key Features:**

- · Suitable for use in the left corner of the room
- Tile bead on two straight edges
- Premium Grade A acrylic
- Made to AS/NZ standard: 2023/1995
- · High gloss white
- Centre waste position
- Plug & waste not included
- Self-supporting feet adjustable by 40mm
- Floor to bottom of waste = 80mm nominal
- Both End and Back against the wall are open