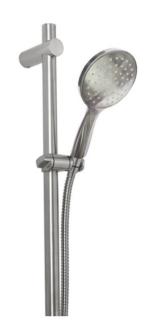

## Single Spray Handshower Set

Code: DE SSHSS

**Finish:** Brushed stainless steel **Rail:** Brushed stainless steel

Clamp: Twist to release

Length: 762mm

Centre to Centre: Adjustable to a

maximum of 720mm

Diameter: 25mm

Spray Hose Construction: Metal widebore

Length: 1.5m

End Posts: Dia. 32mm

Head: Single spray - rub clean

Spray Pattern at Head: Dia. 100mm Spray Pattern at 1/2 metre: Dia. 190mm

Spray function: Standard spray