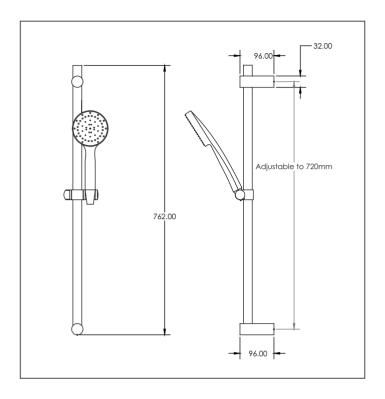

## Single Spray Handshower Set

Code: DE SSHSS

**Finish:** Brushed stainless steel **Rail:** Brushed stainless steel

Clamp: Twist to release

Length: 762mm

Centre to Centre: Adjustable to a

maximum of 720mm

Diameter: 25mm

Spray Hose Construction: Metal widebore

Length: 1.5m

End Posts: Dia. 32mm

Head: Single spray - rub clean

Spray Pattern at Head: Dia. 100mm Spray Pattern at 1/2 metre: Dia. 190mm

Spray function: Standard spray

Wall Elbow: Luxury - 1/2" BSP female inlet

Installation Diameter: Minimum: 21mm

Maximum: 46mm