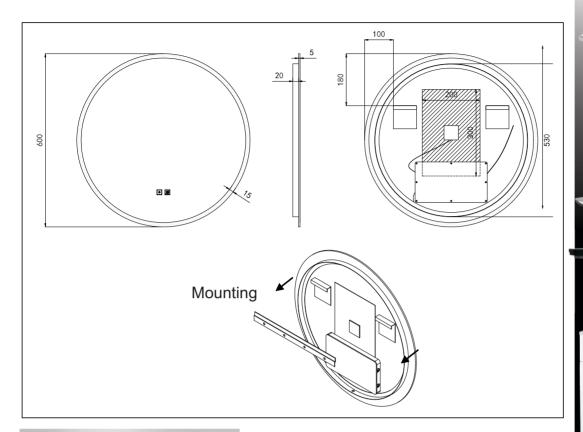

## Code: LED MIRROR 600 RD V2

Key Features: Mirror with built-in LED & demister function
Shape: Round
Size: 600mm Ø x 30mm (t)
Light Control Options: Cool / Warm light
Switch Type: Touch sensor for light and demister control
Power Requirement: 230V AC
Installation: Screw mounting rail to wall, clip mirror onto rail
Note: Electrical connection from mirror to 230V is a terminal block. Must be hard wired by electrician.