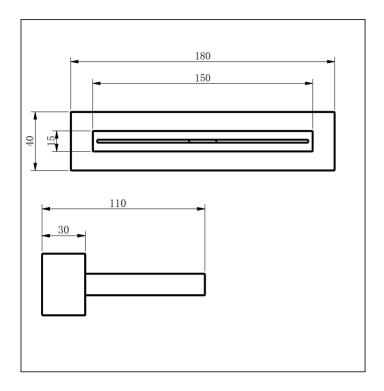

## **Bath Spout**

Code: BS CUBIST BS
Finish: Brushed Stainless

**BS CUBIST BLK** 

BS CUBIST BG
Brushed Gold

BS CUBIST M
Mirror Finish

BS CUBIST GM
Gun Metal

Inlet: 1/2" BSP male Spigot

Water Outlet: 143mm x 2mm aerated opening

Installation Hole Diameter: Minimum: 22mm

Maximum: 30mm

Mounting: Fit threaded male spigot into wing back in wall.

Black

Then slide spout on and lock with grub screw

Flow Control: Nil regulation
Max Hot @ 35kPa = 15 ℓ/min