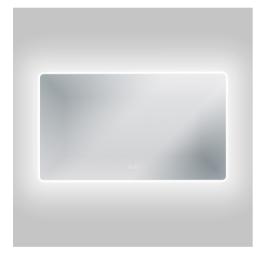

## Led Mirror

1200 Rectangle V2

## Code: MIRROR LED 1200 V2

**Key Features:** Mirror with built-in LED & demister function **Shape:** Rectangular

Size: 1200mm (L) x 700mm (H) x 25mm (T)

Light Control Options: Cool / Warm light

Switch Type: Touch sensor for light and demister control