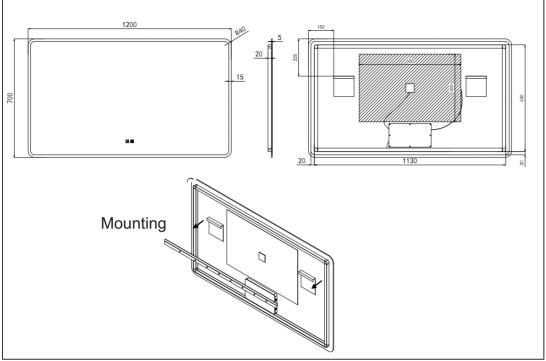

## Led Mirror

1200 Rectangle V2

## Code: MIRROR LED 1200 V2

**Key Features:** Mirror with built-in LED & demister function **Shape:** Rectangular

Size: 1200mm (L) x 700mm (H) x 25mm (T)

Light Control Options: Cool / Warm light

Switch Type: Touch sensor for light and demister control

Power Requirement: 230V AC

Installation: Screw mounting rail to wall, clip mirror onto rail

**Note:** Electrical connection from mirror to 230V is a terminal block. Must be hard wired by electrician.

9 Saunders Place, Avondale, Auckland. Tel: 09-828 2068, Fax: 09-828 2069 Email: info@aquatica.co.nz or visit our website: www.aquatica.co.nz