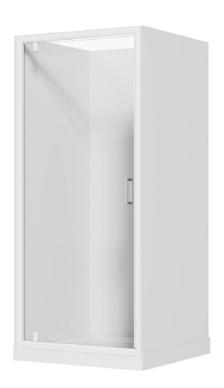

## 3-SIDED

Introducing the Raymor Essentials shower unit. An all-new affordable range, designed with Kiwi families in mind. With 1900mm high reversible door screens, the Essentials shower is available in 2-sided, 3-sided (alcove) and curved configurations, meaning there is an option for every bathroom. The shower boasts a sturdy white frame with chrome handles and hinges for an extra touch of style.

## **Features & Benefits**

- Curved & Square Options
- 1900mm Screen Height
- European Wall Liner
- White Frame with Chrome Handle & Hinges
- Reversible Door Screens
- 5 Year Warranty
- Waste and glues will need to be purchased separately.
  Codes: Waste (Chrome): (7) 717918, (White) L7683.WH,
  Glue: MAX-BOND 320GMS