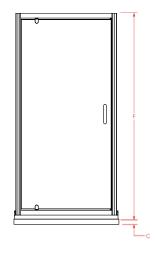

## **SPECIFICATIONS**

| DOOR x RETURN | TRAY |     |    | DOOR SET*       |    |      | WASTE |     | OPENING DOOR |     |
|---------------|------|-----|----|-----------------|----|------|-------|-----|--------------|-----|
|               | Α    | В   | С  | <b>D</b> (± 12) | E  | F    | G     | Н   | 1            | J   |
| 900x900mm     | 900  | 900 | 65 | 883             | 30 | 1900 | 450   | 450 | 670          | 645 |