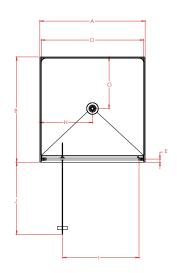

## **SPECIFICATIONS**

| DOOR x RETURN | TRAY |     |    | DOOR SET*       |    |      | WASTE |     | OPENING DOOR |     |
|---------------|------|-----|----|-----------------|----|------|-------|-----|--------------|-----|
|               | Α    | В   | С  | <b>D</b> (± 12) | E  | F    | G     | Н   | 1            | J   |
| 900x900mm     | 900  | 900 | 65 | 883             | 30 | 1900 | 450   | 450 | 670          | 645 |