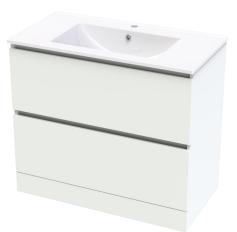

# PACIFIC RISE 900 DOUBLE DWR FLOOR VANITY

### **PRODUCT CODES & FINISHES**

4PAC090DF01NH White Melamine

4PAC090DF23NH 4PAC090DF93NH Baroque Charred Oak

| CABINET       |                          |
|---------------|--------------------------|
| INSTALLATION  | Floor standing           |
| CONFIGURATION | 2 soft-close drawers     |
| MATERIAL      | Moisture resistant board |
| WIDTH (mm)    | 890                      |
| DEPTH (mm)    | 450                      |
| HEIGHT (mm)   | 778                      |
| ORIGIN        | Aotearoa / New Zealand   |
|               |                          |

#### VANITY TOP

| FINISH         | Gloss White                     |
|----------------|---------------------------------|
| MATERIAL       | Vitreous China                  |
| TAP HOLE       | Yes                             |
| OVERFLOW       | Yes                             |
| WASTE SIZE     | Suits 32mm and 40mm waste traps |
| WASTE INCLUDED | No                              |
| WIDTH (mm)     | 900                             |
| DEPTH (mm)     | 460                             |
| ORIGIN         | PRC                             |
|                |                                 |