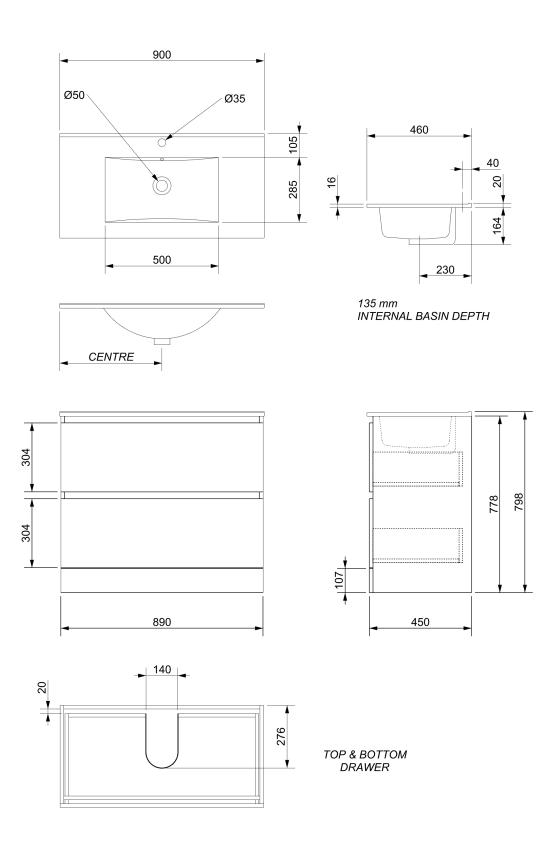

### **PRODUCT CODES & FINISHES**

4PAC090DF01NH White Melamine

4PAC090DF23NH 4PAC090DF93NH Baroque Charred Oak

| CABINET       |                          |
|---------------|--------------------------|
| INSTALLATION  | Floor standing           |
| CONFIGURATION | 2 soft-close drawers     |
| MATERIAL      | Moisture resistant board |
| WIDTH (mm)    | 890                      |
| DEPTH (mm)    | 450                      |
| HEIGHT (mm)   | 778                      |
| ORIGIN        | Aotearoa / New Zealand   |
|               |                          |

#### VANITY TOP

| FINISH         | Gloss White                     |
|----------------|---------------------------------|
| MATERIAL       | Vitreous China                  |
| TAP HOLE       | Yes                             |
| OVERFLOW       | Yes                             |
| WASTE SIZE     | Suits 32mm and 40mm waste traps |
| WASTE INCLUDED | No                              |
| WIDTH (mm)     | 900                             |
| DEPTH (mm)     | 460                             |
| ORIGIN         | PRC                             |
|                |                                 |

# PACIFIC RISE 900 DOUBLE DWR FLOOR VANITY

NO HANDLE

JUNE 2024 ALL MEASUREMENTS ARE NOMINAL. \*WARRANTIES APPLY TO RESIDENTIAL DOMESTIC USE ONLY. WARRANTY IS VOID IF PRODUCT IS NOT INSTALLED ACCORDING TO OUR SPECIFICATIONS. \*\*REFER TO WEBSITE FOR FURTHER INFORMATION ON INSTALLATION GUIDE AND PRODUCT OPTIONS. CLEARLITE.CO.NZ