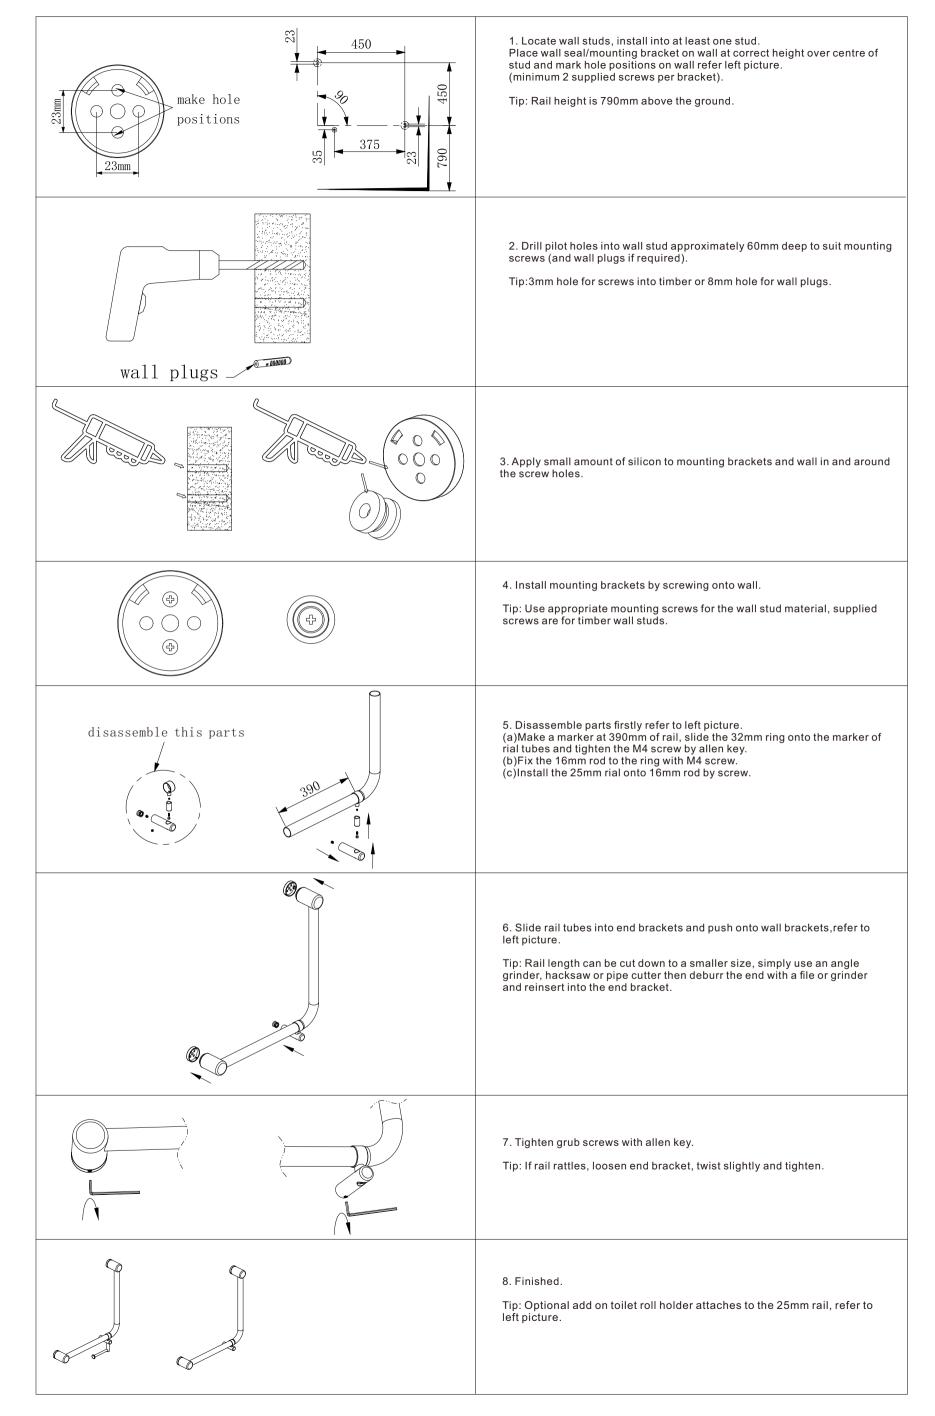

## **Installation Instruction**

www.nerotapware.com.au

Mecca Care 32mm Ambulant 90 Degree Bent Tube Grab Rail 450X450MM - Manual

#### Warning:

Finish

Chrome NRCR3290dCH

NRCR3290dMB

Matte Black

These rails are designed to be mounted onto wall studs or masonry walls I hese rais are designed to be mounted onto wall studs or masonry walls. Installation is recommended to be completed by qualified trades person who complies with the AS 1428.1-2009 design for access and mobility standard. It is recommended rail location is determined by a qualified occupational therapist or trained professional to the AS 1428.1-2009 standard. Correct installation is required to ensure safe, long term operation. Incorrect mounting can result in reduced capacity of the rail which can result in injury to user and damage to the wall.