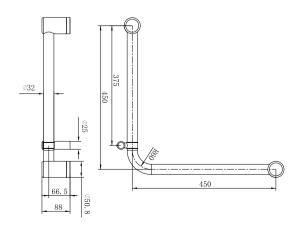

#### Specifications

SKU NRCR3290d

### Mecca Care 32mm Ambulant 90 Degree Bent Tube Grab Rail 450X450MM