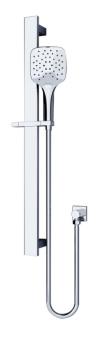

# Rain 3 Function Rail Shower

## PACKING INCLUDES

- 1x handle shower (built-in check valve)
- 1x shower hose
- 1x elbow
- 1x shower rail

Versions: V1

 $7.\,Connect$  hand shower and elbow by shower hose.

(Notes: there are two rubber washers in shower hose.)