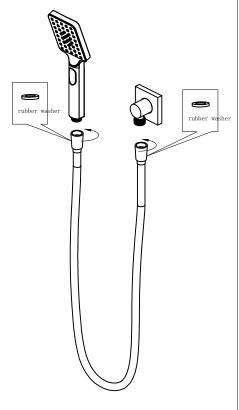

## PACKING INCLUDES

- 1x handle shower (built-in check valve)
- 1x shower hose
- 1x elbow
- 1x shower rail

Versions: V1

 $7.\,Connect$  hand shower and elbow by shower hose.

(Notes: there are two rubber washers in shower hose.)