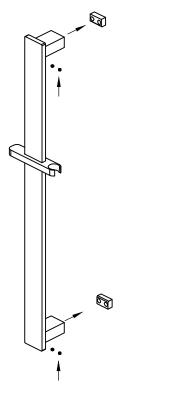

## PACKING INCLUDES

- 1x handle shower (built-in check valve)
- 1x shower hose
- 1x elbow
- 1x shower rail

Versions: V1

 $7.\,Connect$  hand shower and elbow by shower hose.

(Notes: there are two rubber washers in shower hose.)