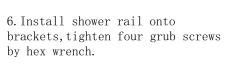

## PACKING INCLUDES

- 1x handle shower (built-in check valve)
- 1x shower hose
- 1x elbow
- 1x shower rail

Versions: V1

 $7.\,Connect$  hand shower and elbow by shower hose.

(Notes: there are two rubber washers in shower hose.)