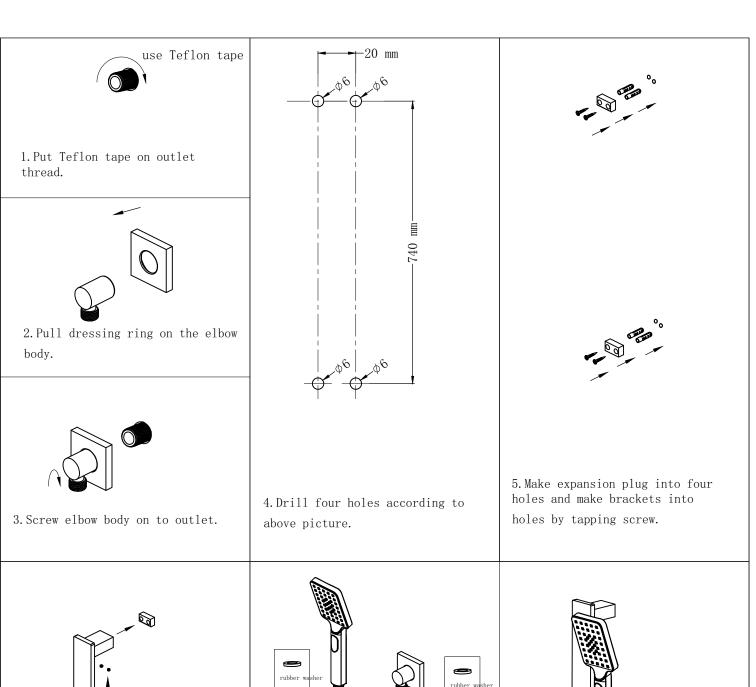

## PACKING INCLUDES

- 1x handle shower (built-in check valve)
- 1x shower hose
- 1x elbow
- 1x shower rail

Versions: V1

 $7.\,Connect$  hand shower and elbow by shower hose.

(Notes: there are two rubber washers in shower hose.)

8. Test and check for leaks.