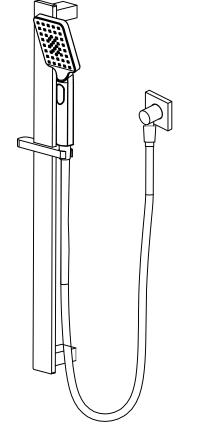

## PACKING INCLUDES

- 1x handle shower (built-in check valve)
- 1x shower hose
- 1x elbow
- 1x shower rail

Versions: V1

 $7.\,Connect$  hand shower and elbow by shower hose.

(Notes: there are two rubber washers in shower hose.)