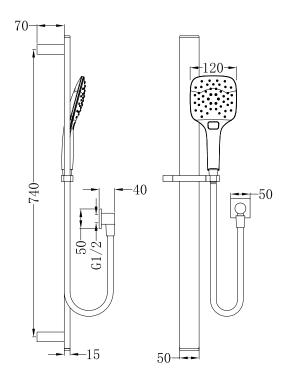

### **SPECIFICATION**

WELS RATING

3 STAR 9L/MIN

WATERMARK LICENSE

WM-060093

**TEMPERATURE RATING** 

MIN 1°C-MAX 75°C

PRESSURE RATING

MIN 150KPa-MAX 500KPa

#### FINISH AND SKU

CHROME

NR304CH

MATTE BLACK

NR304MB

Dimensions are nominal measurements only.