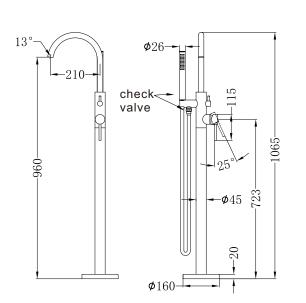

## Mecca Round Freestanding Mixer With Hand Shower





Versions:202311

#### Drawing



#### Specifications

#### SKU

NR210903a

Watermark License

WM-060073

**Temperature Rating** 

Min 1°C-Max 75°C

Pressure Rating

Min 150kpa - Max 500kpa

Chrome

NR210903aCH

Matte Black NR210903aMB

### Gun Metal

**Brushed Gold** NR210903aBG

#### Packaging Includes

- 1x Hand Shower (Built-In Check Valve)
- 1x Shower Hose
- 1x Mixer Tap
- 1x Extension Tube
- 1x Floor Cover Plate
- 2x Water Pipes
- 1x Mixer Box
- 1x Gloves
- 4x Dynabolt
- 1x Instruction 1x Allen Key Pack 1x Leveling Plate
- 1x Gradiometer
- 1x Testing Plugs

#### Finish





Brushed Bronze

NR210903aBZ Matte White

NR210903aMW



Brushed Nickel

NR210903aBN

\*Dimensions are nominal measurements only.

## Installation Instruction

Please inspection all spare parts list when you open box, if any problem, please contr