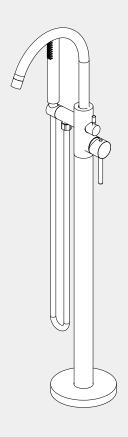

## Mecca Round Freestanding Mixer With Hand Shower





Versions:202311

#### Drawing



#### Specifications

#### SKU

NR210903a

Watermark License

WM-060073

**Temperature Rating** 

Min 1°C-Max 75°C

Pressure Rating

Min 150kpa - Max 500kpa

Chrome

NR210903aCH

Matte Black NR210903aMB

### Gun Metal

**Brushed Gold** NR210903aBG

#### Packaging Includes

- 1x Hand Shower (Built-In Check Valve)
- 1x Shower Hose
- 1x Mixer Tap
- 1x Extension Tube
- 1x Floor Cover Plate
- 2x Water Pipes
- 1x Mixer Box
- 1x Gloves
- 4x Dynabolt
- 1x Instruction 1x Allen Key Pack 1x Leveling Plate
- 1x Gradiometer
- 1x Testing Plugs

#### Finish





Brushed Bronze

NR210903aBZ Matte White

NR210903aMW



Brushed Nickel

NR210903aBN

\*Dimensions are nominal measurements only.

## Installation Instruction

Please inspection all spare parts list when you open