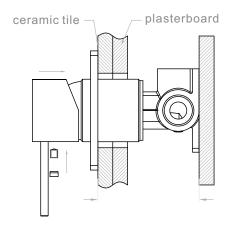

BLACK

NR250809dMB



Dimensions are nominal measurements only.



## MAINTENANCE AND CARE

All surfaces should be cleaned with mild liquid detergent or soap and water

Do not use cream cleaners or citrus based cleaning products, as they are abrasive.

Use of unsuitable cleaning agents may damage the surface. Any damage caused in this way will not be covered by warranty

### PACKING INCLUDES

- 1x body set
- 1x handle
- 1x plate
- 1x accessories pouch



# Installation Instruction



- 1. Fix body on noggin and ensure installation depth is 51-68mm from noggin to ceramic tile.
- 2. Connect cold water hose and hot water hose and test for leakage.
- 3.Install plasterboard and ceramic tile after drilling a  $\phi 50$  hole according to above picture.



4. Remove the plastic sleeve of body.



5.Install plate and handle.