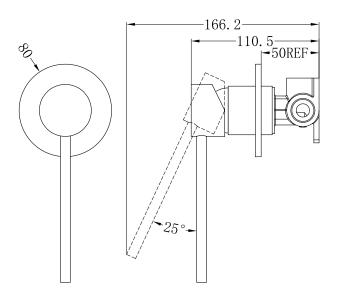

#### **SPECIFICATION**

PRODUCT CODE YSW2508-09D

WELS RATING N/A

WATERMARK LICENSE WM-060073

TEMPERATURE RATING MIN 1°C-MAX 75°C

PRESSURE RATING MIN 150KPa-MAX 500KPa

#### **FINISH**

CHROME

NR250809dCH

MATTE BLACK

NR250809dMB

Dimensions are nominal measurements only.