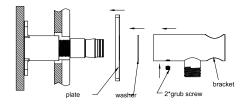

3.Put gauge onto outlet successively as above picture. Cut off remaining thread against to the cut off gauge.

- 5.Install cartridge bell and sleeve according to above picture.
- 6.Do waterproof treatment for gap of ceramic tile and cartridge bell and sleeve.
- $7. Screw\ dressing\ ring\ onto\ body.$

- 8. Apply thread sealant or teflon tap on outlet thread, tighten outlet onto outlet thread by wrench.
- 9.Install plate, washer, bracket onto body successively according to above picture.