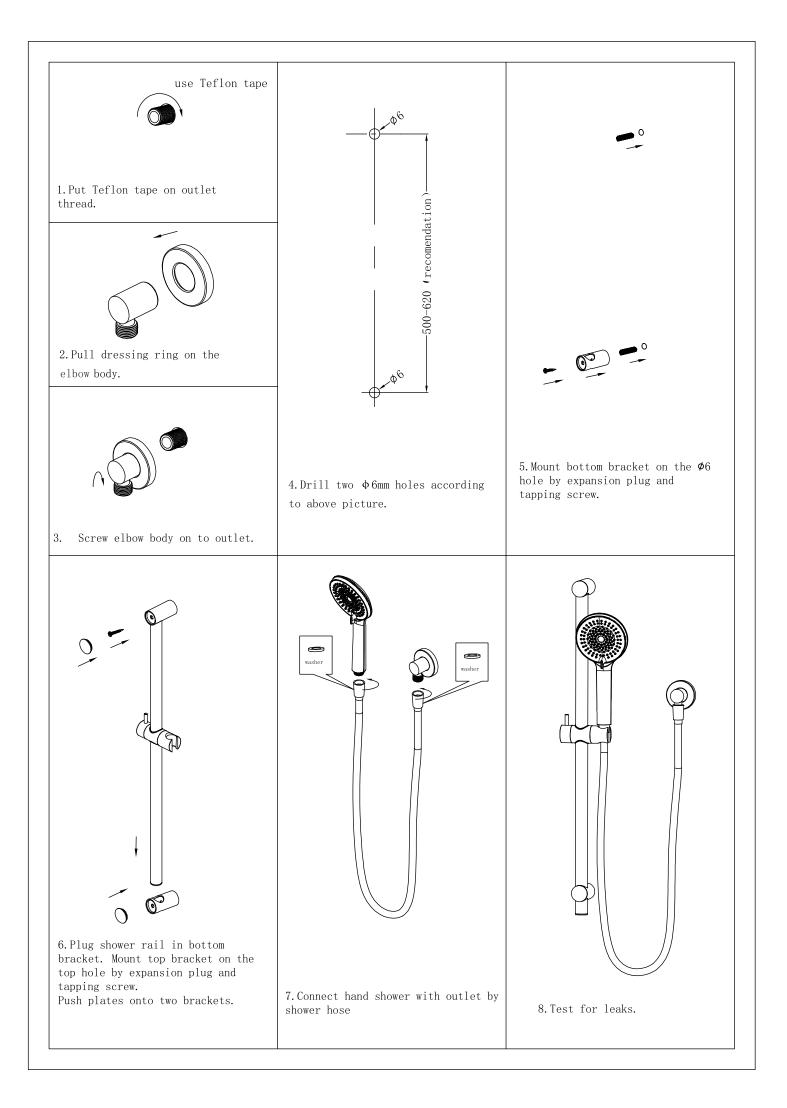

### PACKING INCLUDES

- 1x handle shower (built-in check valve)
- 1x shower hose
- 1x elbow
- 1x shower rail