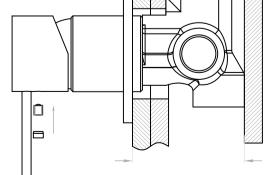

#### Drawing

## **Installation Instruction**

Fix body on noggin and ensure installation depth is 62-76mm from noggin to ceramic tile.
Connect cold water hose and hot water hose and test for leakage.

3.Install plasterboard and ceramic tile after drilling a  $\phi50$  and a  $\phi40$  hole according to the right drawing.

4. Remove the plastic sleeve and install sleeve of divertor.

5.Install plate, handle and knob.

www.nerotapware.com.au