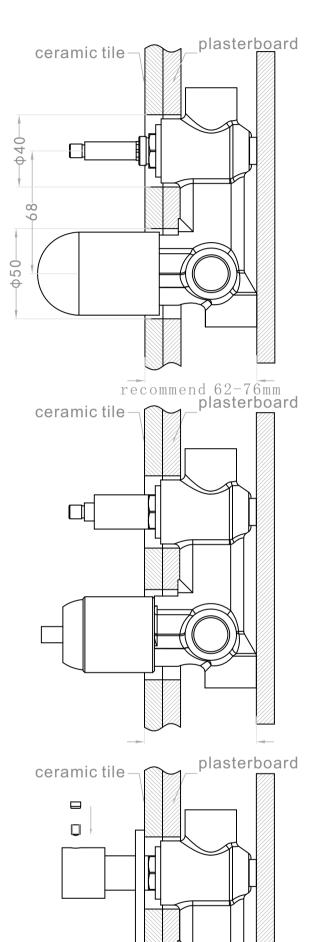

## **Installation Instruction**

Fix body on noggin and ensure installation depth is 62-76mm from noggin to ceramic tile.
Connect cold water hose and hot water hose and test for leakage.

3.Install plasterboard and ceramic tile after drilling a  $\phi50$  and a  $\phi40$  hole according to the right drawing.

4. Remove the plastic sleeve and install sleeve of divertor.

5.Install plate, handle and knob.

www.nerotapware.com.au