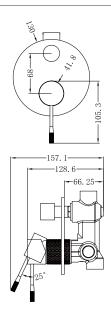

#### Drawing

#### Specifications

Watermark License WM-060073

**Temperature Rating** Min 1°C-Max 75°C **Pressure Rating** 

Min 150kpa - Max 500kpa