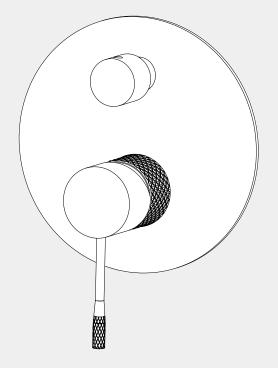

### Opal Shower Mixer With Divertor

Versions:202401

#### Packaging Includes

1x Mixer Body 1x Handle 1x Plate 1x Divertor Knob 1x Accessories Pouch