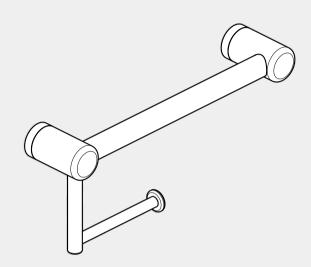

### Mecca Care 25mm Toilet Roll Rail 300/450mm

Versions:202311

#### SKU

300mm Length:NRCR2512a 450mm Length:NRCR2518a