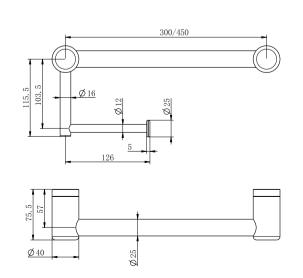

### Mecca Care 25mm Toilet Roll Rail 300/450mm





Versions:202311

#### Drawing



#### Specifications

#### SKU

300mm Length:NRCR2512a 450mm Length:NRCR2518a

#### Warning:

These rails are designed to be mounted onto wall studs or masonry walls. These rails are designed to be mounted onto wall studs or masonry walls. Installation is recommended to be completed by qualified trades person who complies with the AS 1428.1-2009 design for access and mobility standard. It is recommended rail location is determined by a qualified occupational therapist or trained professional to the AS 1428.1-2009 standard. Correct installation is required to ensure safe, long term operation. Incorrect mounting can result in reduced capacity of the rail which can result in injury to user and damage to the wall.

#### Finish



\*Dimensions are nominal measurements only.

#### Features

ins