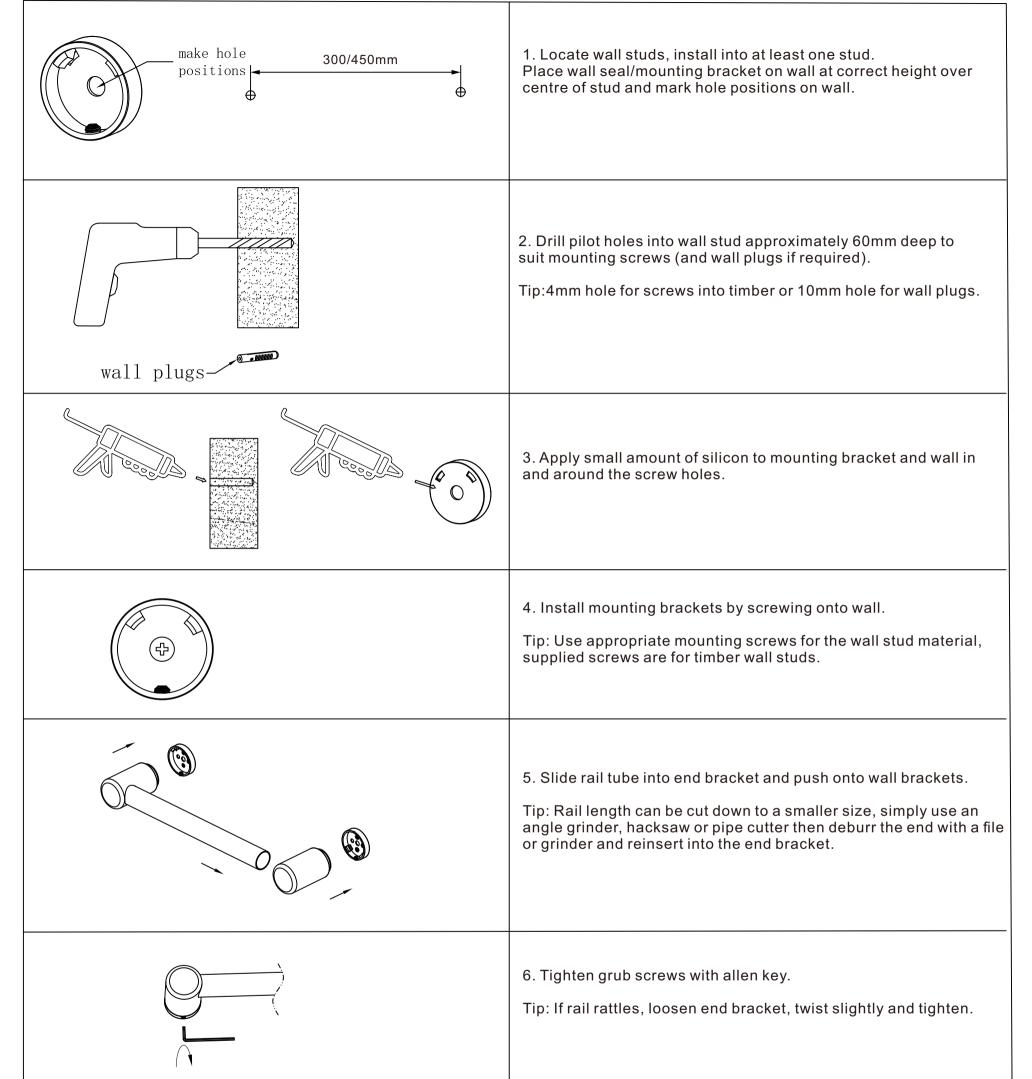

#### Warning:

These rails are designed to be mounted onto wall studs or masonry walls. These rails are designed to be mounted onto wall studs or masonry walls. Installation is recommended to be completed by qualified trades person who complies with the AS 1428.1-2009 design for access and mobility standard. It is recommended rail location is determined by a qualified occupational therapist or trained professional to the AS 1428.1-2009 standard. Correct installation is required to ensure safe, long term operation. Incorrect mounting can result in reduced capacity of the rail which can result in injury to user and damage to the wall.

## **Installation Instruction**

|       | 7. Using supplied allan key whilst holding the toilet<br>roll holder in place, screw the M4*90mm screw into the grab rail<br>till tight.<br>Tip: Left and Right hand available (Can be Installed on either side<br>facing either direction) |
|-------|---------------------------------------------------------------------------------------------------------------------------------------------------------------------------------------------------------------------------------------------|
| OR OR | 8. Finished.                                                                                                                                                                                                                                |