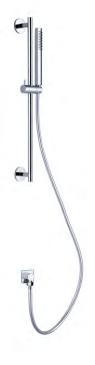

# Dolce Shower Rail With Slim Hand Shower

#### **AVAILABLE FINISH**

**CHROME** 

NR311CH

Dimensions are nominal measurements only.

### PACKING INCLUDES

- 1x handle shower (built-in check valve)
- 1x shower hose
- 1x elbow
- 1x shower rail

Versions: V1