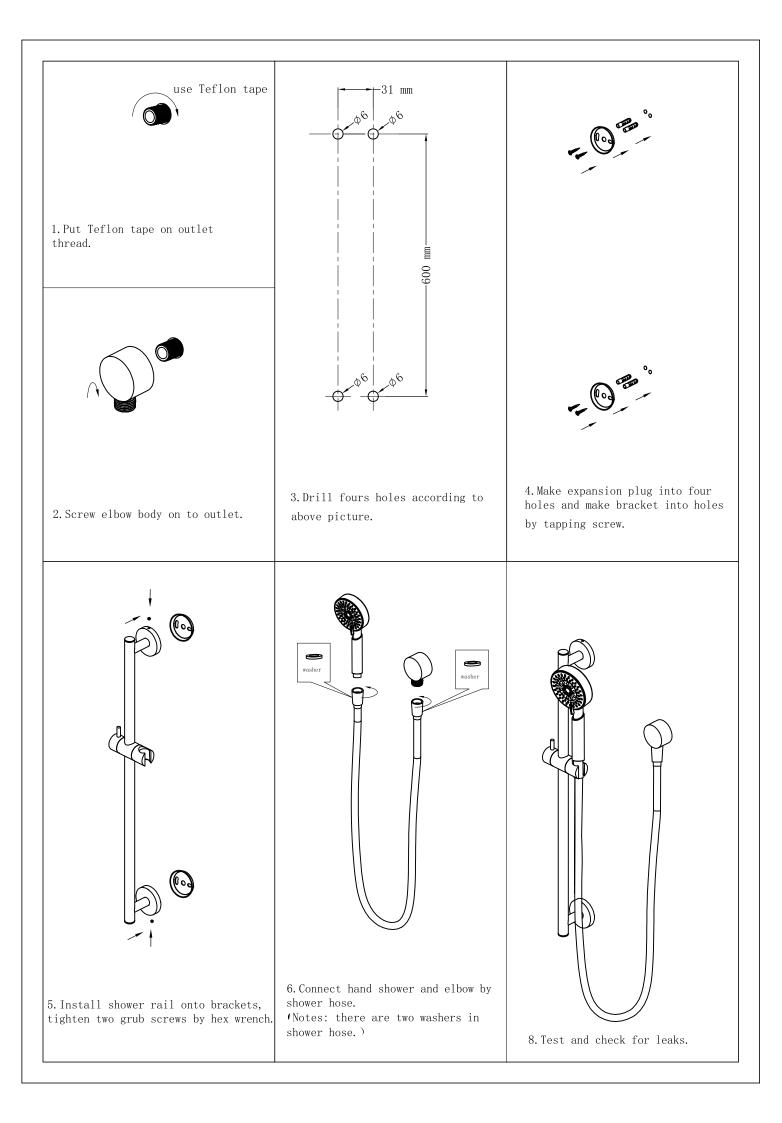

### PACKING INCLUDES

- 1x handle shower (built-in check valve)
- 1x shower hose
- 1x elbow
- 1x shower rail

Versions: V1