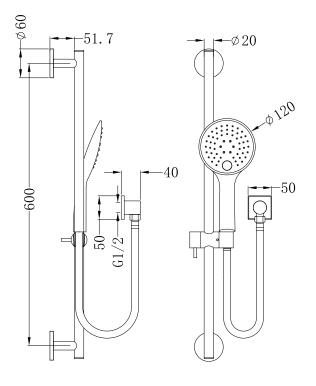

# Dolce Shower Rail With Slim Hand Shower

#### **SPECIFICATION**

WELS RATING 4 STAR 7.5L/MIN

WATERMARK LICENSE WM-060093

TEMPERATURE RATING MIN 1°C-MAX 75°C

PRESSURE RATING MIN 150KPa-MAX 500KPa

#### **AVAILABLE FINISH**

**CHROME** 

NR311CH

Dimensions are nominal measurements only.

### PACKING INCLUDES

- 1x handle shower (built-in check valve)
- 1x shower hose
- 1x elbow
- 1x shower rail

Versions: V1