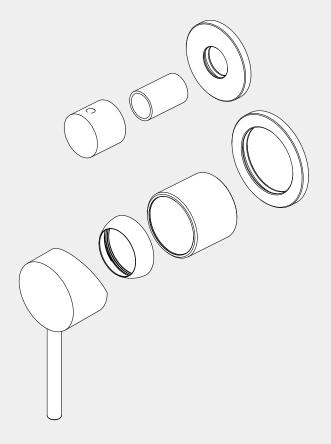

#### Packaging Includes

2x Plates

1x Handle 1x Knob

1x Sleeve

1x Cartridge Bell

1x Dressing Ring

## Installation Instruction For Trim Kits Only

- 1.Drill a  $\phi50\text{mm}$  and a  $\phi30\text{mm}$  hole in the ceramic tile, then position it as shown in the above diagram.
- 2. Undo the self-tapping screw to remove the plastic sleeve.
  - grub screw

    allen key
    handle washer

    grub screw
    cap
- 3. Insert the O ring to the dressing bell groove, and slide the cartridge bell onto cartridge and slide divertor dressing bell onto divertor cartridge.
- 4. Apply waterproof treatment to the area indicated in the diagram above.
- 5. Tighten up the dressing ring on the cartridge bell.

- 6. Slide the backplates onto body.
- 7. Attach the washer to cartridge rod,
- position the handle, tighten it with a grub screw using an Allen key, and cap the grub screw hole.
- 8.Put knob onto divertor cartridge, tighten it with grub screw using Allen key, and cap the grub screw hole.