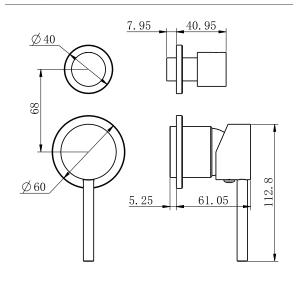

### Dolce Shower Mixer With Divertor Separate Back Plate Trim Kits Only





Versions:202311

#### Drawing



#### Specifications

#### SKU

NR250811et

#### Watermark License

WM-060073

#### Temperature Rating

Min 1°C-Max 75°C

#### Pressure Rating

Min 150kpa - Max 500kpa

#### Packaging Includes

2x Plates

1x Handle 1x Knob

1x Sleeve

1x Cartridge Bell

1x Dressing Ring

#### Finish

Chrome NR250811etC

NR250811etMB

Gun Metal NR2508

NR250811etGM

Brushed Nickel NR250811etBN

NR250811etCH NR250



## Installation Instruction For Trim Kits Only



- 1.Drill a  $\phi50\text{mm}$  and a  $\phi30\text{mm}$  hole in the ceramic tile, then position it as shown in the above diagram.
- 2. Undo the self-tapping screw to remove the plastic sleeve.
  - grub screw

    allen key
    handle washer

    grub screw
    cap
- 3. Insert the O ring to the dressing bell groove, and slide the cartridge bell