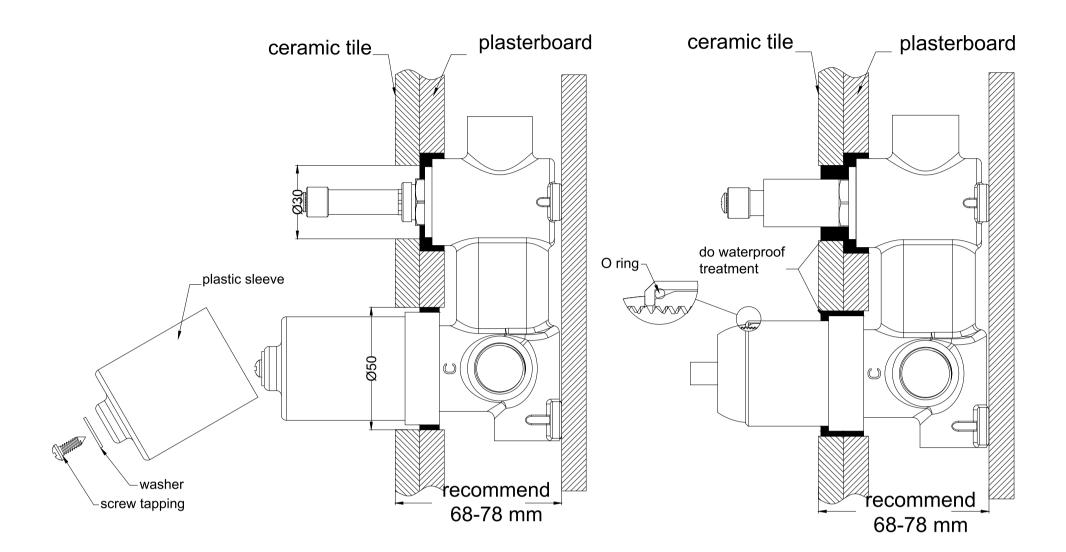

## Installation Instruction For Trim Kits Only

- 1.Drill a  $\phi50\text{mm}$  and a  $\phi30\text{mm}$  hole in the ceramic tile, then position it as shown in the above diagram.
- 2. Undo the self-tapping screw to remove the plastic sleeve.
  - grub screw

    allen key
    handle washer

    grub screw
    cap
- 3. Insert the O ring to the dressing bell groove, and slide the cartridge bell onto cartridge and slide divertor dressing bell onto divertor cartridge.
- 4. Apply waterproof treatment to the area indicated in the diagram above.
- 5. Tighten up the dressing ring on the cartridge bell.