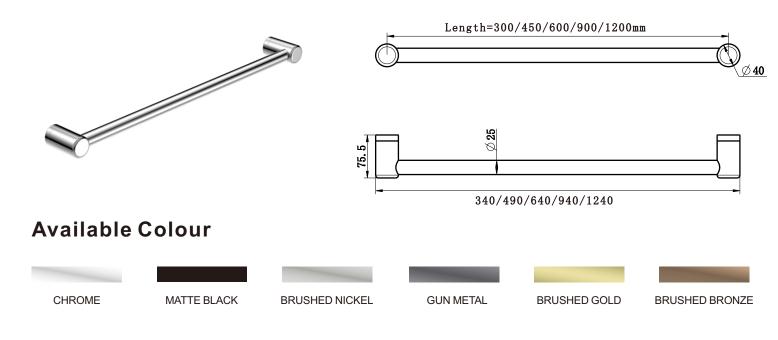

## Mecca Care 25mm Grab Rail 300/450/600/900/1200mm

#### **300MM LENGTH**

NRCR2512CH/NRCR2512MB/NRCR2512BN/NRCR2512BG NRCR2512GM/NRCR2512BZ

#### 450MM LENGTH

NRCR2518CH/NRCR2518MB/NRCR2518BN/NRCR2518BG NRCR2518GM/NRCR2518BZ

#### 600MM LENGTH

NRCR2524CH/NRCR2524MB/NRCR2524BN/NRCR2524BG NRCR2524GM/NRCR2524BZ

#### 900MM LENGTH

NRCR2530CH/NRCR2530MB/NRCR2530BN/NRCR2530BG NRCR2530GM/NRCR2530BZ

#### 1200MM LENGTH

NRCR2548CH/NRCR2548MB/NRCR2548BN/NRCR2548BG NRCR2548GM/NRCR2548BZ

### Features

- 1. Australian owned and designed.
- 2. Sizes: 300 -1200mm lengths as standard.
- 3. Modular design, the rail to be mounted horizontally,

vertically or at any angle and cut down to suit your bathroom.

4. 150kg capacity for all 25mm and 32mm diameter grab rails.

5. 25mm diameter rails are suitable for heavy duty towel rails and smaller.

6. Gun metal, brushed gold and brushed bronze colours are PVD coated for long term durability.