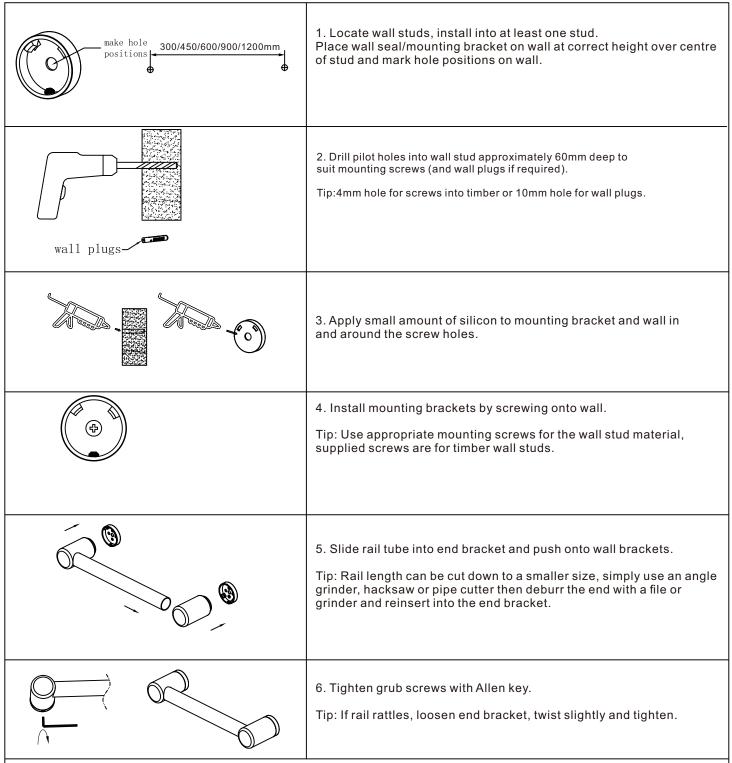

## Installation Instruction

#### WARNING:

These rails are designed to be mounted onto wall studs or masonry walls. Installation is recommended to be completed by qualified trades person who complies with the AS 1428.1-2009 design for access and mobility standard.

It is recommended rail location is determined by a qualified occupational therapist or trained professional to the AS 1428.1-2009 standard. Correct installation is required to ensure safe, long term operation. Incorrect mounting can result in reduced capacity of the rail which can result in injury to user and damage to the wall.