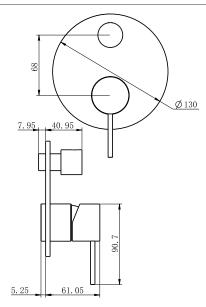

#### Drawing

#### Specifications

Watermark License WM-060073 Temperature Rating Min 1°C-Max 75°C

Pressure Rating Min 150kpa - Max 500kpa