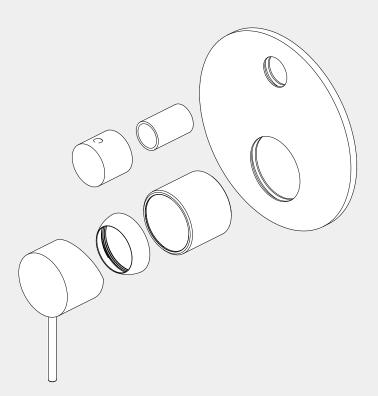

#### Packaging Includes

Nero

1x Plate 1x Handle 1x Knob 1x Sleeve 1x Cartridge Bell 1x Dressing Ring

3. Insert the O ring to the dressing bell groove, and slide the cartridge bell onto cartridge and slide divertor dressing bell onto divertor cartridge.

4.Apply waterproof treatment to the area indicated in the diagram above.

5. Tighten up the dressing ring on the cartridge bell.

6.Slide the backplates onto body.7.Attach the washer to cartridge rod,

position the handle, tighten it with a grub screw using an Allen key, and cap the grub screw hole.

8.Put knob onto divertor cartridge, tighten it with grub screw using Allen key, and cap the grub screw hole.

www.nerotapware.com.au