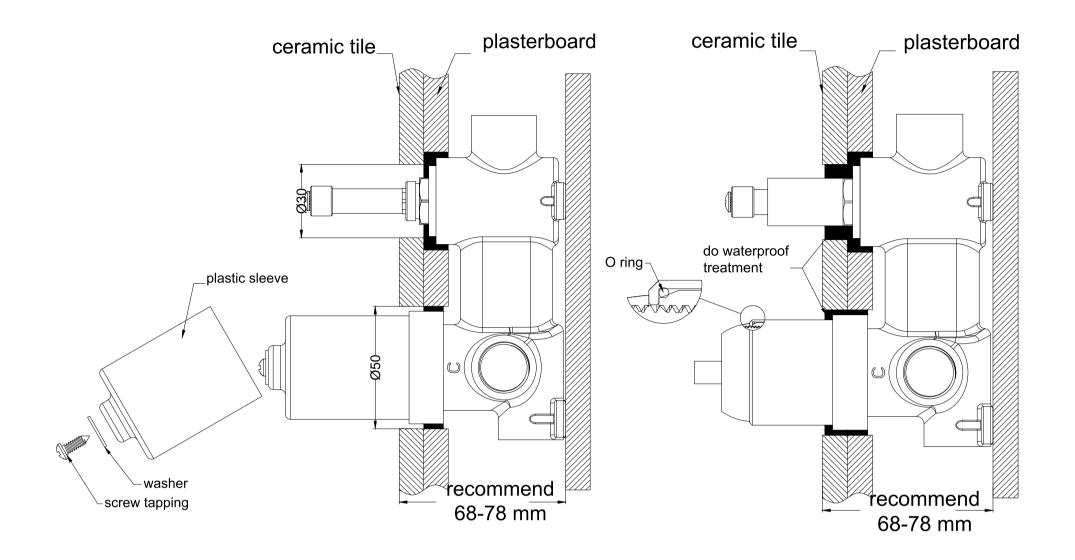

## **Installation Instruction For Trim Kits Only**

1.Drill a  $\varphi$ 50mm and a  $\varphi$ 30mm hole in the ceramic tile, then position it as shown

in the above diagram.

2. Undo the self-tapping screw to remove the plastic sleeve.

3. Insert the O ring to the dressing bell groove, and slide the cartridge bell onto cartridge and slide divertor dressing bell onto divertor cartridge.

4.Apply waterproof treatment to the area indicated in the diagram above.