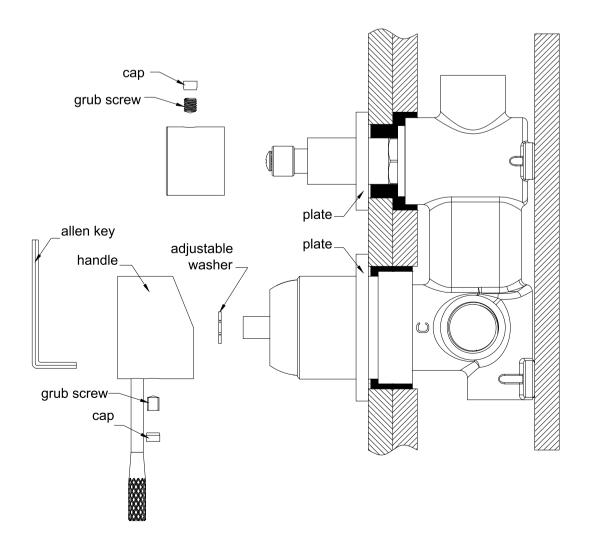

## **Installation Instruction For Trim Kits Only**

1.Drill a  $\varphi$ 50mm and a  $\varphi$ 30mm hole in the ceramic tile, then position it as shown

in the above diagram.

2. Undo the self-tapping screw to remove the plastic sleeve.

3. Insert the O ring to the dressing bell groove, and slide the cartridge bell onto cartridge and slide divertor dressing bell onto divertor cartridge.

4.Apply waterproof treatment to the area indicated in the diagram above.

5. Tighten up the dressing ring on the cartridge bell.

6.Slide the backplates onto body.7.Attach the washer to cartridge rod,

position the handle, tighten it with a grub screw using an Allen key, and cap the grub screw hole.

8.Put knob onto divertor cartridge, tighten it with grub screw using Allen key, and cap the grub screw hole.

www.nerotapware.com.au