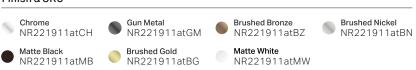

### Mecca Shower Mixer With Divertor Trim Kits Only



Versions:202401

#### Drawing



#### Specifications

Watermark License WM-060073 Temperature Rating Min 1°C-Max 75°C

Pressure Rating Min 150kpa - Max 500kpa

#### Packaging Includes

Nero

1x Plate 1x Handle 1x Knob 1x Sleeve 1x Cartridge Bell 1x Dressing Ring

#### Finish & SKU



\*Dimensions are nominal measurements only.

## **Installation Instruction For Trim Kits Only**



1.Drill a  $\varphi$ 50mm and a  $\varphi$ 30mm hole in the ceramic tile, then position it as shown

in the above diagram.

2. Undo the self-tapping screw to remove the plastic sleeve.

3. Insert the O ring to the dressing bell groove, and slide the cartridge bell onto cartridge and slide divertor dressing bell onto divertor cartridge.

4.Apply waterproof treatment to the area indicated in the diagram above.

5. Tighten up the dressing ring on the cartridge bell.



6.Slide the backplates onto body.7.Attach the washer to cartridge rod,

position the handle, tighten it with a grub screw using an Allen key, and cap the grub screw hole.

8.Put knob onto divertor cartridge, tighten it with grub