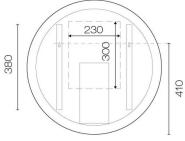

## Starlight 600 Round LED Mirror

**Code:** EC60

| Brand             | Progetto                                                                              |
|-------------------|---------------------------------------------------------------------------------------|
| Installation      | Wall Mount                                                                            |
| IP Rating         | IP44                                                                                  |
| Depth (mm)        | 31                                                                                    |
| Diameter (mm)     | 600                                                                                   |
| Warranty          | 5 Years                                                                               |
| Material          | Glass with Frosted Plexiglas Edge                                                     |
| Notes             | Fitted with demister pad (operates when light is turned on).<br>5mm mirror thickness  |
| Other Information | Sensor touch, Warm or Cold light, Safety Film backing, High<br>Performance/Low Energy |