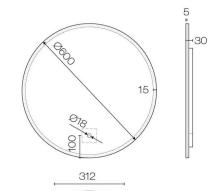

## Starlight 600 Round LED Mirror

**Code:** EC60

| Brand             | Progetto                                                                              |
|-------------------|---------------------------------------------------------------------------------------|
| Installation      | Wall Mount                                                                            |
| IP Rating         | IP44                                                                                  |
| Depth (mm)        | 31                                                                                    |
| Diameter (mm)     | 600                                                                                   |
| Warranty          | 5 Years                                                                               |
| Material          | Glass with Frosted Plexiglas Edge                                                     |
| Notes             | Fitted with demister pad (operates when light is turned on).<br>5mm mirror thickness  |
| Other Information | Sensor touch, Warm or Cold light, Safety Film backing, High<br>Performance/Low Energy |