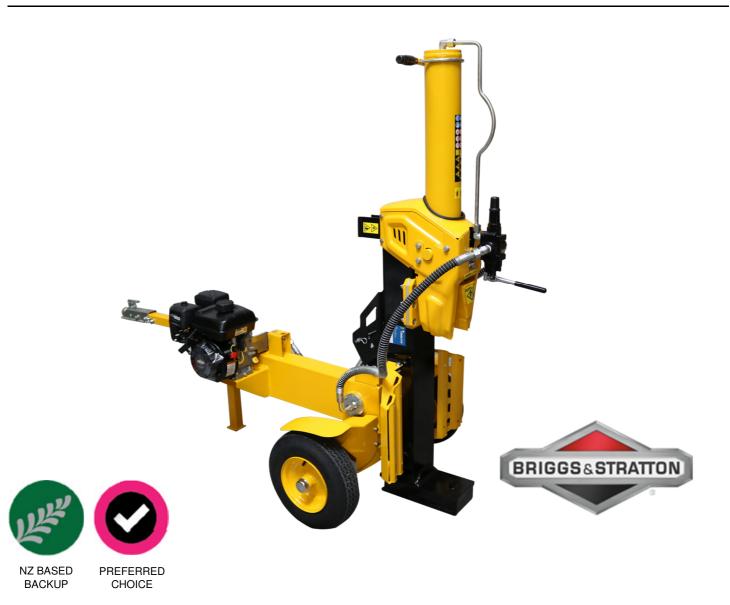

## LS28 28 Ton Petrol Log Splitter

## Features

This genuine Briggs & Stratton single cylinder engine offers dependable power for your equipment needs. The engine features a Lo-Tone Muffler which deliver low noise and good tonal quality, recoil starter and maintenance-free Magnetron electronic ignition. Briggs & Stratton provides power that you can trust.

| Log capacity           | 650mm                        |
|------------------------|------------------------------|
| Displacement           | 208cc                        |
| Torque (ft-lbs, gross) | 9.5                          |
| Orientation            | Both vertical and horizontal |
| Weight                 | 230.6kg                      |
|                        |                              |