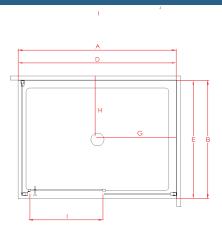

\*Protected and Licensed under Patent No.529079

| DOOR x RETURN     | TRAY |     |    | DOOR SET*      |                |      | WASTE |     | OPENING DOOR |
|-------------------|------|-----|----|----------------|----------------|------|-------|-----|--------------|
|                   | Α    | В   | С  | <b>D</b> (± 6) | <b>E</b> (± 6) | F    | G     | н   | I            |
| 1200x900mm Slider | 1200 | 900 | 65 | 1165           | 865            | 1950 | 450   | 600 | 480          |