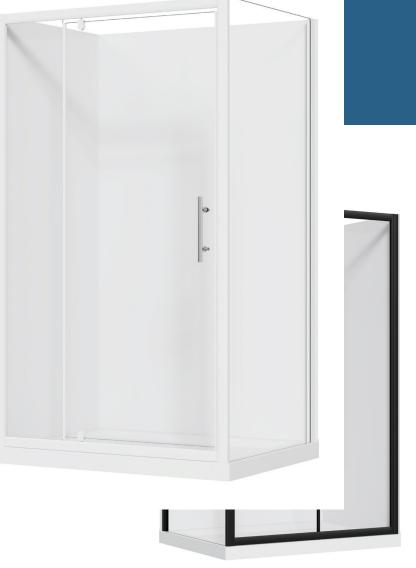

## **BRIGHTO** 2-SIDED

Enhance your Kiwi bathroom with the Ray Featuring EnduroShield pre-coated glass against staining, build-up, and etching fro dirt, grime, salt, and chlorine spray. This s high screen, 6mm toughened safety glass pivot block for durability.

## 1200x900mm Slider Corne Mould Liner RH Black

## **Features & Benefits**

- 6mm Safety Glass (AS/NZS 2208)
- Chrome, White or Black Frame Available
- Pre-coated with Enduroshield for easy clean
- 1950mm High Door and Returns

С

- 65mm High Profile Acrylic Tray with Offset Waste
  Options Available
- Flat, Side or Corner Mould Liner Options