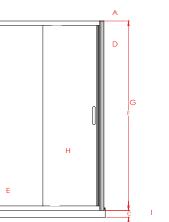

\*Protected and Licensed under Patent No.529079

| DOOR x RETURN     | TRAY |     |    | DOOR SET*      |                |      | WASTE |     | OPENING DOOR |
|-------------------|------|-----|----|----------------|----------------|------|-------|-----|--------------|
|                   | Α    | В   | С  | <b>D</b> (± 6) | <b>E</b> (± 6) | F    | G     | н   | I            |
| 1200x900mm Slider | 1200 | 900 | 65 | 1165           | 865            | 1950 | 450   | 600 | 480          |