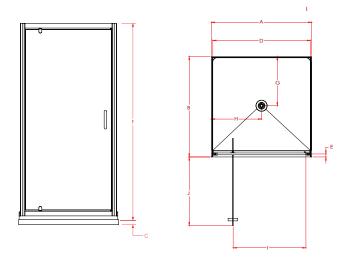

#### **SPECIFICATIONS**

| DOOR x RETURN | TRAY |      |    | DOOR SET*      |                |      | WASTE |     | OPENING DOOR |     |
|---------------|------|------|----|----------------|----------------|------|-------|-----|--------------|-----|
|               | Α    | В    | С  | <b>D</b> (± 6) | <b>E</b> (± 6) | F    | G     | Н   | I            | J   |
| 1000x1000mm   | 1000 | 1000 | 65 | 975            | 30             | 1950 | 500   | 500 | 710          | 685 |