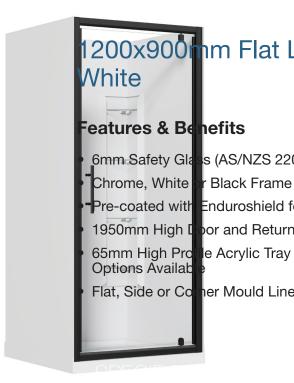

#### 1000x1000mm Corner Mould SKU: 822521 Liner Black

#### **Features & Benefits**

- 6mm Safety Glass (AS/NZS 2208)
- Chrome, White or Black Frame Available
- · Pre-coated with Enduroshield for easy cleaning
- 1950mm High Door and Returns
- 65mm High Profile Acrylic Tray
- Flat, Side or Corner Mould Liner Options