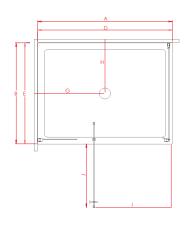

#### **SPECIFICATIONS**

| DOOR x RETURN     | TRAY |     |    | DOOR SET*      |                |      | WASTE |     | OPENING DOOR |
|-------------------|------|-----|----|----------------|----------------|------|-------|-----|--------------|
|                   | Α    | В   | С  | <b>D</b> (± 6) | <b>E</b> (± 6) | F    | G     | Н   | I            |
| 1200x900mm Slider | 1200 | 900 | 65 | 1165           | 865            | 1950 | 450   | 600 | 480          |