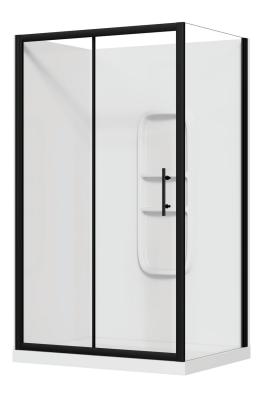

### 2-SIDED

Enhance your Kiwi bathroom with the Raymor Brighton Shower. Featuring EnduroShield pre-coated glass for superb resistance against staining, build-up, and etching from soap scum, limescale, dirt, grime, salt, and chlorine spray. This shower boasts a 1950mm high screen, 6mm toughened safety glass, and a stainless-steel pivot block for durability.

#### 1200x900mm Slider Side Mould Liner LH Black

#### **Features & Benefits**

- 6mm Safety Glass (AS/NZS 2208)
- Chrome, White or Black Frame Available
- · Pre-coated with Enduroshield for easy cleaning
- 1950mm High Door and Returns
- 65mm High Profile Acrylic Tray with Offset Waste Options Available
- Flat, Side or Corner Mould Liner Options