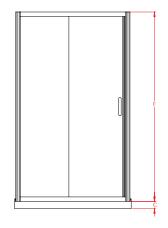

#### **SPECIFICATIONS**

| DOOR x RETURN     | TRAY |     |    | DOOR SET*      |                |      | WASTE |     | OPENING DOOR |
|-------------------|------|-----|----|----------------|----------------|------|-------|-----|--------------|
|                   | Α    | В   | С  | <b>D</b> (± 6) | <b>E</b> (± 6) | F    | G     | Н   | I            |
| 1200x900mm Slider | 1200 | 900 | 65 | 1165           | 865            | 1950 | 450   | 600 | 480          |