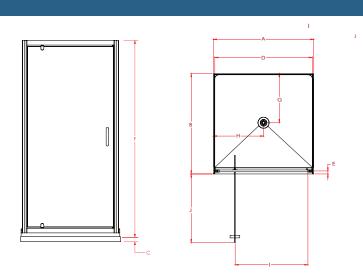

### **SPECIFICATIONS**

| DOOR x RETURN | TRAY |     |    | DOOR SET*      |                |      | WASTE |     | OPENING DOOR |     |
|---------------|------|-----|----|----------------|----------------|------|-------|-----|--------------|-----|
|               | Α    | В   | С  | <b>D</b> (± 6) | <b>E</b> (± 6) | F    | G     | н   | I            | J   |
| 900x900mm     | 900  | 900 | 65 | 875            | 30             | 1950 | 450   | 450 | 670          | 645 |