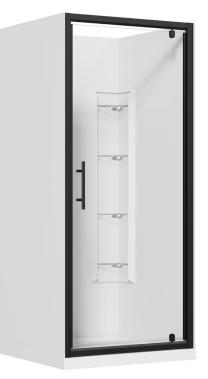

## BRIGHTON **3-SIDED**

Enhance your Kiwi bathroom with the Raymor Brighton Shower. Featuring EnduroShield pre-coated glass for superb resistance against staining, build-up, and etching from soap scum, limescale, dirt, grime, salt, and chlorine spray. This shower boasts a 1950mm high screen, 6mm toughened safety glass, and a stainless-steel pivot block for durability.

#### **Features & Benefits**

- 6mm Safety Glass (AS/NZS 2208)
- Chrome, White or Black Frame Available
- · Pre-coated with Enduroshield for easy cleaning
- 1950mm High Door and Returns
- 65mm High Profile Acrylic Tray
- Flat, Side or Corner Mould Liner Options