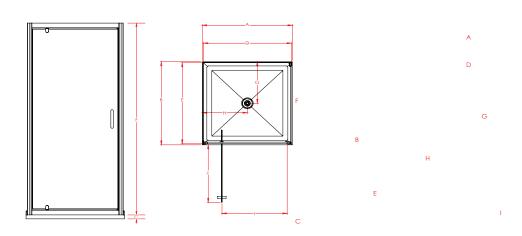

#### **SPECIFICATIONS**

| DOOR x RETURN | TRAY |      |    | DOOR SET*      |                |      | WASTE |     | OPENING DOOR |     |
|---------------|------|------|----|----------------|----------------|------|-------|-----|--------------|-----|
|               | Α    | В    | С  | <b>D</b> (± 6) | <b>E</b> (± 6) | F    | G     | Н   | 1            | J   |
| 1000x1000mm   | 1000 | 1000 | 65 | 980            | 980            | 1950 | 500   | 500 | 710          | 685 |