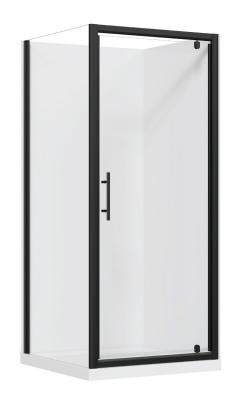

### 2-SIDED

Enhance your Kiwi bathroom with the Raymor Brighton Shower. Featuring EnduroShield pre-coated glass for superb resistance against staining, build-up, and etching from soap scum, limescale, dirt, grime, salt, and chlorine spray. This shower boasts a 1950mm high screen, 6mm toughened safety glass, and a stainless-steel pivot block for durability.

#### 1000x1000mm Flat Liner Black

#### **Features & Benefits**

- 6mm Safety Glass (AS/NZS 2208)
- Chrome, White or Black Frame Available
- · Pre-coated with Enduroshield for easy cleaning
- 1950mm High Door and Returns
- 65mm High Profile Acrylic Tray with Offset Waste Options Available
- Flat, Side or Corner Mould Liner Options