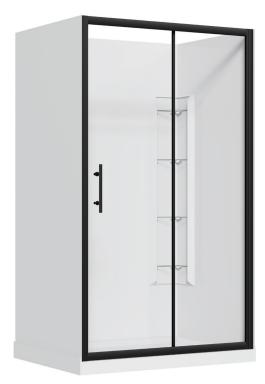

### 3-SIDED

Enhance your Kiwi bathroom with the Raymor Brighton Shower. Featuring EnduroShield pre-coated glass for superb resistance against staining, build-up, and etching from soap scum, limescale, dirt, grime, salt, and chlorine spray. This shower boasts a 1950mm high screen, 6mm toughened safety glass, and a stainless-steel pivot block for durability.

# 1200x900mm Slider Corner SKU: 822539 Mould Liner Black

#### **Features & Benefits**

- 6mm Safety Glass (AS/NZS 2208)
- Chrome, White or Black Frame Available
- · Pre-coated with Enduroshield for easy cleaning
- 1950mm High Door and Returns
- 65mm High Profile Acrylic Tray
- Flat, Side or Corner Mould Liner Options