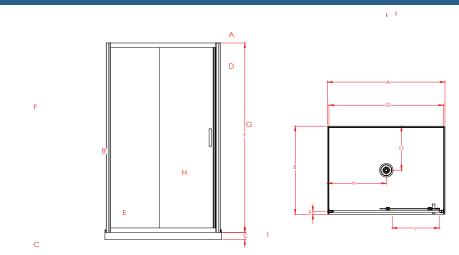

#### **SPECIFICATIONS**

| DOOR x RETURN     | TRAY |     |    | DOOR SET*      |                |      | WASTE |     | OPENING DOOR |
|-------------------|------|-----|----|----------------|----------------|------|-------|-----|--------------|
|                   | A    | В   | С  | <b>D</b> (± 6) | <b>E</b> (± 6) | F    | G     | Н   | ı            |
| 1200x900mm Slider | 1200 | 900 | 65 | 1175           | 30             | 1950 | 450   | 600 | 480          |