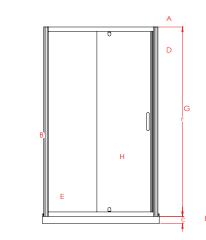

#### **SPECIFICATIONS**

| DOOR x RETURN | TRAY |     |    | DOOR SET*      |                |      | WASTE |               | Cr Enmarboon |   |  |
|---------------|------|-----|----|----------------|----------------|------|-------|---------------|--------------|---|--|
|               | A    | В   | С  | <b>D</b> (± 6) | <b>E</b> (± 6) | F    | G     | Н             | L            | J |  |
| 1200x900mm    | 1200 | 900 | 65 | 1165           | 865            | 1950 | 450   | ^^^           | 205          |   |  |
|               | •    |     |    |                |                |      |       | DOOR x RETURN |              |   |  |