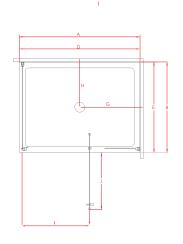

#### **SPECIFICATIONS**

| DOOR x RETURN | TRAY |     |    | DOOR SET*      |                |      | WASTE |               | Cr Enmarboon |   |  |
|---------------|------|-----|----|----------------|----------------|------|-------|---------------|--------------|---|--|
|               | A    | В   | С  | <b>D</b> (± 6) | <b>E</b> (± 6) | F    | G     | Н             | L            | J |  |
| 1200x900mm    | 1200 | 900 | 65 | 1165           | 865            | 1950 | 450   | ^^^           | 205          |   |  |
|               | •    |     |    |                |                |      |       | DOOR x RETURN |              |   |  |