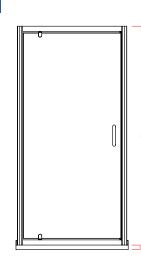

## 3-SIDED

Enhance your Kiwi bathroom with the Raymor Brighton Shower. Featuring EnduroShield pre-coated glass for superb resistance against staining, build-up, and etching from soap scum, limescale, dirt, grime, salt, and chlorine spray. This shower boasts a 1950mm high screen, 6mm toughened safety glass, and a stainless-steel pivot block for durability.

#### **Features & Benefits**

- 6mm Safety Glass (AS/NZS 2208)
- Chrome, White or Black Frame Available
- · Pre-coated with Enduroshield for easy cleaning
- 1950mm High Door and Returns
- 65mm High Profile Acrylic Tray
- Flat, Side or Corner Mould Liner Options