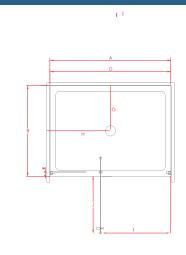

### **SPECIFICATIONS**

| DOOR x RETURN | TRAY |     |    | DOOR SET*      |                |      | WASTE |   | OP_mma_boom |        |
|---------------|------|-----|----|----------------|----------------|------|-------|---|-------------|--------|
|               | А    | В   | С  | <b>D</b> (± 6) | <b>E</b> (± 6) | F    | G     | Н | 1           | J      |
| 1200x900mm    | 1200 | 900 | 65 | 1175           | 30             | 1950 | 450   |   | 2005        |        |
|               | •    |     |    |                |                |      |       |   | JOOH X      | RETURN |