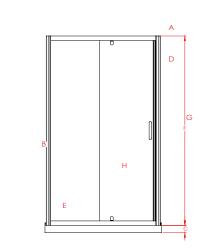

### **SPECIFICATIONS**

| DOOR x RETURN | TRAY |     |    | DOOR SET*      |                |      | WASTE |   | OP_mma_boom |        |
|---------------|------|-----|----|----------------|----------------|------|-------|---|-------------|--------|
|               | А    | В   | С  | <b>D</b> (± 6) | <b>E</b> (± 6) | F    | G     | Н | 1           | J      |
| 1200x900mm    | 1200 | 900 | 65 | 1175           | 30             | 1950 | 450   |   | 2005        |        |
|               | •    |     |    |                |                |      |       |   | JOOH X      | RETURN |