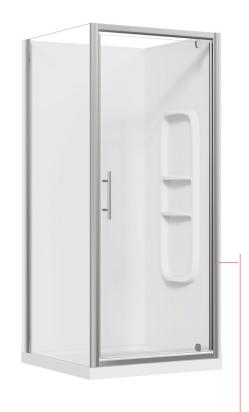

### 2-SIDED

Enhance your Kiwi bathroom with the Raymor Brighton Shower. Featuring EnduroShield pre-coated glass for superb resistance against staining, build-up, and etching from soap scum, limescale, dirt, grime, salt, and chlorine spray. This shower boasts a 1950mm high screen, 6mm toughened safety glass, and a stainless-steel pivot block for durability.

### 900x900mm Side Mould Liner Offset Waste Chrome

#### **Features & Benefits**

- 6mm Safety Glass (AS/NZS 2208)
- Chrome, White or Black Frame Available
- Pre-coated with Enduroshield for easy cleaning
- 1950mm High Door and Returns
- 65mm High Profile Acrylic Tray with Offset Waste Options Available
- Flat, Side or Corner Mould Liner Options