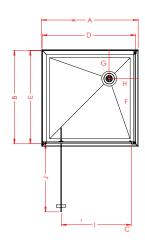

#### **SPECIFICATIONS**

SKU: 822544

| 45 <b>0</b> | DOOR x RETURN | TRAY |     |    | DOOR SET*      |                |      | WASTE |     | OPENING DOOR |     |
|-------------|---------------|------|-----|----|----------------|----------------|------|-------|-----|--------------|-----|
|             |               | Α    | В   | С  | <b>D</b> (± 6) | <b>E</b> (± 6) | F    | G     | Н   | I            | J   |
| PE          | 900x900mm     | 900  | 900 | 65 | 880            | 880            | 1950 | 150   | 150 | 610          | 585 |