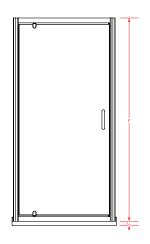

#### **SPECIFICATIONS**

SKU: 822544

| 45 <b>0</b> | DOOR x RETURN | TRAY |     |    | DOOR SET*      |                |      | WASTE |     | OPENING DOOR |     |
|-------------|---------------|------|-----|----|----------------|----------------|------|-------|-----|--------------|-----|
|             |               | Α    | В   | С  | <b>D</b> (± 6) | <b>E</b> (± 6) | F    | G     | Н   | I            | J   |
| PE          | 900x900mm     | 900  | 900 | 65 | 880            | 880            | 1950 | 150   | 150 | 610          | 585 |