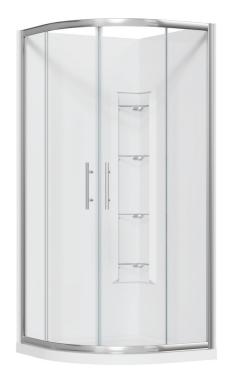

### **CURVED**

Enhance your Kiwi bathroom with the Raymor Brighton Shower. Featuring EnduroShield pre-coated glass for superb resistance against staining, build-up, and etching from soap scum, limescale, dirt, grime, salt, and chlorine spray. This shower boasts a 1950mm high screen, 6mm toughened safety glass, and a stainless-steel pivot block for durability.

### 1000x1000mm Corner Mould **SKU: 822569** Liner Offset Waste Chrome

#### **Features & Benefits**

- 6mm Safety Glass (AS/NZS 2208)
- Chrome or White Frame Available
- · Pre-coated with Enduroshield for easy cleaning
- 1950mm High Door and Returns
- 65mm High Profile Acrylic Tray with Offset Waste Options
- Flat, Side or Corner Mould Liner Options