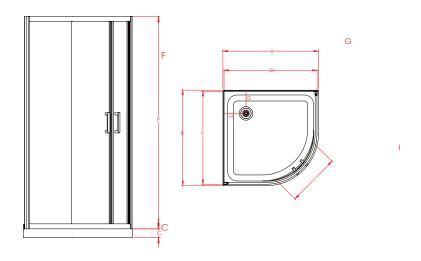

#### **SPECIFICATIONS**

| DOOR x RETURN | TRAY |      |    | DOOR SET*      |                |      | WASTE |     | OPENING DOOR |
|---------------|------|------|----|----------------|----------------|------|-------|-----|--------------|
|               | Α    | В    | С  | <b>D</b> (± 6) | <b>E</b> (± 6) | F    | G     | Н   | ı            |
| 1000x1000mm   | 1000 | 1000 | 65 | 980            | 980            | 1950 | 150   | 150 | 540          |