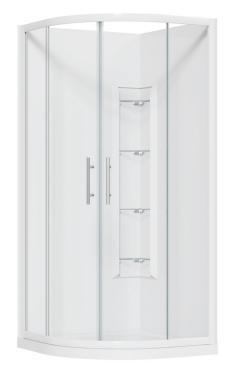

### **CURVED**

Enhance your Kiwi bathroom with the Raymor Brighton Shower. Featuring EnduroShield pre-coated glass for superb resistance against staining, build-up, and etching from soap scum, limescale, dirt, grime, salt, and chlorine spray. This shower boasts a 1950mm high screen, 6mm toughened safety glass, and a stainless-steel pivot block for durability.

#### **Features & Benefits**

- 6mm Safety Glass (AS/NZS 2208)
- Chrome or White Frame Available
- · Pre-coated with Enduroshield for easy cleaning
- 1950mm High Door and Returns
- 65mm High Profile Acrylic Tray with Offset Waste Options
- Flat, Side or Corner Mould Liner Options