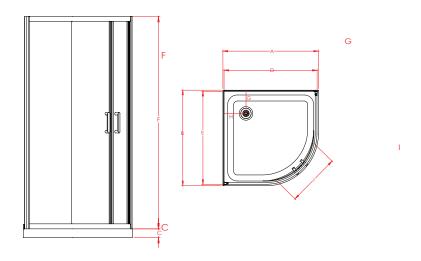

#### **SPECIFICATIONS**

| DOOR x RETURN | TRAY |     |    | DOOR SET*      |                |      | WASTE |     | OPENING DOOR |
|---------------|------|-----|----|----------------|----------------|------|-------|-----|--------------|
|               | Α    | В   | С  | <b>D</b> (± 6) | <b>E</b> (± 6) | F    | G     | Н   | ı            |
| 900x900mm     | 900  | 900 | 65 | 880            | 880            | 1950 | 150   | 150 | 540          |