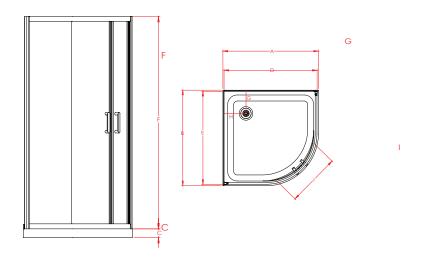

#### **SPECIFICATIONS**

| DOOR x RETURN | TRAY |     |    | DOOR SET*      |                |      | WASTE |     | OPENING DOOR |
|---------------|------|-----|----|----------------|----------------|------|-------|-----|--------------|
|               | Α    | В   | С  | <b>D</b> (± 6) | <b>E</b> (± 6) | F    | G     | Н   | ı            |
| 900x900mm     | 900  | 900 | 65 | 880            | 880            | 1950 | 150   | 150 | 540          |