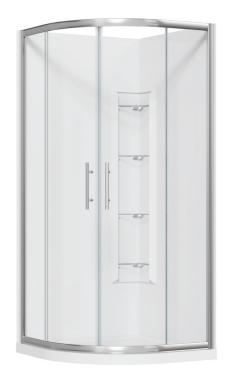

### **CURVED**

Enhance your Kiwi bathroom with the Raymor Brighton Shower. Featuring EnduroShield pre-coated glass for superb resistance against staining, build-up, and etching from soap scum, limescale, dirt, grime, salt, and chlorine spray. This shower boasts a 1950mm high screen, 6mm toughened safety glass, and a stainless-steel pivot block for durability.

### 900x900mm Corner Mould Liner Offset Waste Chrome

#### **Features & Benefits**

- 6mm Safety Glass (AS/NZS 2208)
- Chrome or White Frame Available
- · Pre-coated with Enduroshield for easy cleaning
- 1950mm High Door and Returns
- 65mm High Profile Acrylic Tray with Offset Waste Options
- Flat, Side or Corner Mould Liner Options