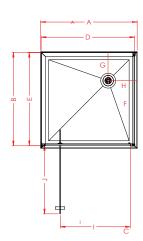

#### **SPECIFICATIONS**

| 450 | DOOR x RETURN | URN TRAY |     |    | DOOR SET*      |                |      | WASTE |     | OPENING DOOR |     |
|-----|---------------|----------|-----|----|----------------|----------------|------|-------|-----|--------------|-----|
| I   |               | Α        | В   | С  | <b>D</b> (± 6) | <b>E</b> (± 6) | F    | G     | Н   | 1            | J   |
|     | 900x900mm     | 900      | 900 | 65 | 880            | 880            | 1950 | 150   | 150 | 610          | 585 |

585

450

150