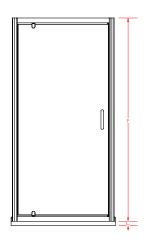

#### **SPECIFICATIONS**

| 450 | DOOR x RETURN | URN TRAY |     |    | DOOR SET*      |                |      | WASTE |     | OPENING DOOR |     |
|-----|---------------|----------|-----|----|----------------|----------------|------|-------|-----|--------------|-----|
| I   |               | Α        | В   | С  | <b>D</b> (± 6) | <b>E</b> (± 6) | F    | G     | Н   | 1            | J   |
|     | 900x900mm     | 900      | 900 | 65 | 880            | 880            | 1950 | 150   | 150 | 610          | 585 |

585

450

150