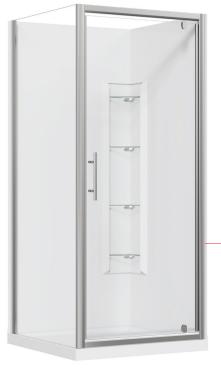

### 2-SIDED

Enhance your Kiwi bathroom with the Raymor Brighton Shower. Featuring EnduroShield pre-coated glass for superb resistance against staining, build-up, and etching from soap scum, limescale, dirt, grime, salt, and chlorine spray. This shower boasts a 1950mm high screen, 6mm toughened safety glass, and a stainless-steel pivot block for durability.

#### 900x900mm Corner Mould Liner Offset Waste Chrome

SKU: 822545

#### **Features & Benefits**

- 6mm Safety Glass (AS/NZS 2208)
- Chrome, White or Black Frame Available
- · Pre-coated with Enduroshield for easy cleaning
- 1950mm High Door and Returns
- 65mm High Profile Acrylic Tray with Offset Waste Options Available
- Flat, Side or Corner Mould Liner Options