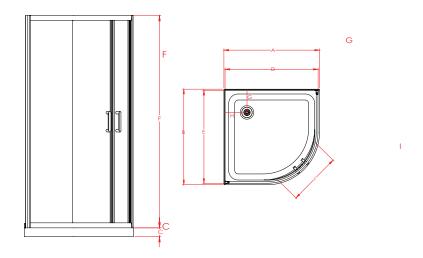

#### **SPECIFICATIONS**

| DOOR x RETURN | TRAY |      |    | DOOR SET*      |                |      | WASTE |     | OPENING DOOR |
|---------------|------|------|----|----------------|----------------|------|-------|-----|--------------|
|               | Α    | В    | С  | <b>D</b> (± 6) | <b>E</b> (± 6) | F    | G     | Н   | ı            |
| 1000x1000mm   | 1000 | 1000 | 65 | 980            | 980            | 1950 | 150   | 150 | 540          |