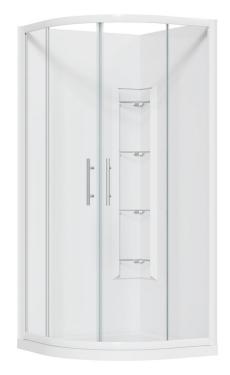

### **CURVED**

Enhance your Kiwi bathroom with the Raymor Brighton Shower. Featuring EnduroShield pre-coated glass for superb resistance against staining, build-up, and etching from soap scum, limescale, dirt, grime, salt, and chlorine spray. This shower boasts a 1950mm high screen, 6mm toughened safety glass, and a stainless-steel pivot block for durability.

#### **Features & Benefits**

- 6mm Safety Glass (AS/NZS 2208)
- Chrome or White Frame Available
- · Pre-coated with Enduroshield for easy cleaning
- 1950mm High Door and Returns
- 65mm High Profile Acrylic Tray with Offset Waste Options
- Flat, Side or Corner Mould Liner Options