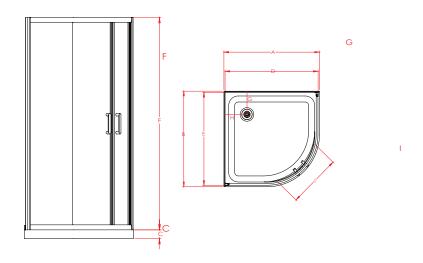

#### **SPECIFICATIONS**

| DOOR x RETURN | TRAY |      |    | DOOR SET*      |                |      | WASTE |     | OPENING DOOR |
|---------------|------|------|----|----------------|----------------|------|-------|-----|--------------|
|               | Α    | В    | С  | <b>D</b> (± 6) | <b>E</b> (± 6) | F    | G     | Н   | ı            |
| 1000x1000mm   | 1000 | 1000 | 65 | 980            | 980            | 1950 | 150   | 150 | 540          |