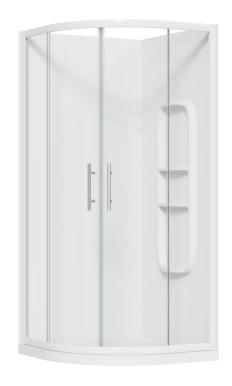

### **CURVED**

Enhance your Kiwi bathroom with the Raymor Brighton Shower. Featuring EnduroShield pre-coated glass for superb resistance against staining, build-up, and etching from soap scum, limescale, dirt, grime, salt, and chlorine spray. This shower boasts a 1950mm high screen, 6mm toughened safety glass, and a stainless-steel pivot block for durability.

#### **Features & Benefits**

- 6mm Safety Glass (AS/NZS 2208)
- Chrome or White Frame Available
- · Pre-coated with Enduroshield for easy cleaning
- 1950mm High Door and Returns
- 65mm High Profile Acrylic Tray with Offset Waste Options
- Flat, Side or Corner Mould Liner Options