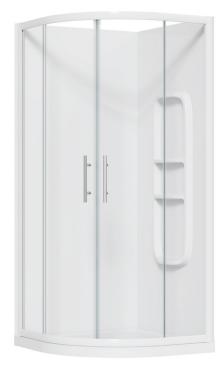

## BRIGHTON CURVED

Enhance your Kiwi bathroom with the Raymor Brighton Shower. Featuring EnduroShield pre-coated glass for superb resistance against staining, build-up, and etching from soap scum, limescale, dirt, grime, salt, and chlorine spray. This shower boasts a 1950mm high screen, 6mm toughened safety glass, and a stainless-steel pivot block for durability.

### 900x900mm Side Mould Liner Offset Waste White

SKU: 822559