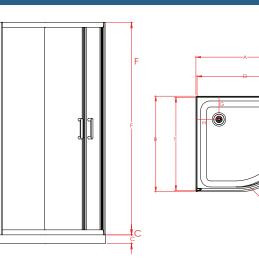

#### **Features & Benefits**

- 6mm Safety Glass (AS/NZS 2208)
- Chrome or White Frame Available
- Pre-coated with Enduroshield for easy cleaning
- 1950mm High Door and Returns
- 65mm High Profile Acrylic Tray with Offset Waste Options
- Flat, Side or Corner Mould Liner Options

#### SPECIFICATIONS

| DOOR x RETURN | TRAY |     |    | DOOR SET*      |                |      | WASTE |     | OPENING DOOR |
|---------------|------|-----|----|----------------|----------------|------|-------|-----|--------------|
|               | А    | В   | С  | <b>D</b> (± 6) | <b>E</b> (± 6) | F    | G     | н   | I            |
| 900x900mm     | 900  | 900 | 65 | 880            | 880            | 1950 | 150   | 150 | 540          |