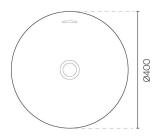

## Flute Round Vessel Basin

Code: FL40

**Brand** Claybrook

**Colour** Black, Blue, Green, Grey, Matt White, Red, Cream

Material Marbleform

**Type** Bench Mount and Inset Basins

**Installation** Bench Mount

Height (mm) 145
Diameter (mm) Ø400
Warranty 10 Years
Overflow Yes
Waste Size 32mm
Waste Included No

## Flute Round Vessel Basin

Code: FL40