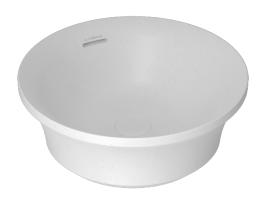

## Flute Round Vessel Basin

Code: FL40

**Brand** Claybrook

**Colour** Black, Blue, Green, Grey, Matt White, Red, Cream

Material Marbleform

**Type** Bench Mount and Inset Basins

**Installation** Bench Mount

Height (mm) 145
Diameter (mm) Ø400
Warranty 10 Years
Overflow Yes
Waste Size 32mm
Waste Included No

## Flute Round Vessel Basin

Code: FL40