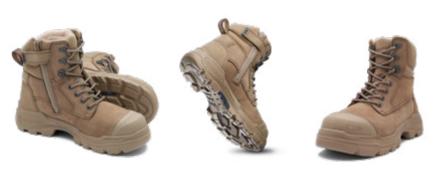

## **ROTOFLEX®**

The RotoFlex #9063 reimagines premium comfort and protection. Utilising the GripTek® Extra Heavy Duty rubber outsole and SoftCell® comfort system, these design principles are all wrapped up in a laidback stone nubuck.

- Stone water-resistant nubuck leather upper safety boot—150mm height
- Seven rows of lacing hardware, including lace locking device
- Laces are manufactured from recycled PET
- Durable, heavy duty zip with industrial grade zip fastener
- Lining made from recycled PET offers moisture wicking and long lasting performance
- Heavy Duty TPU moulded toe guard designed for superior leather protection

 $\textbf{INFINERGY}^* - \text{E-TPU}, a super elastic energy foam that is soft but resilient, providing enhanced cushioning and reducing the impact of every step.$ 

 $\textbf{GRIPTEK}^{\bullet} \textbf{XHD} - \text{biomechanically engineered rubber (PUR) outsole designed for optimum grip and stability}$ 