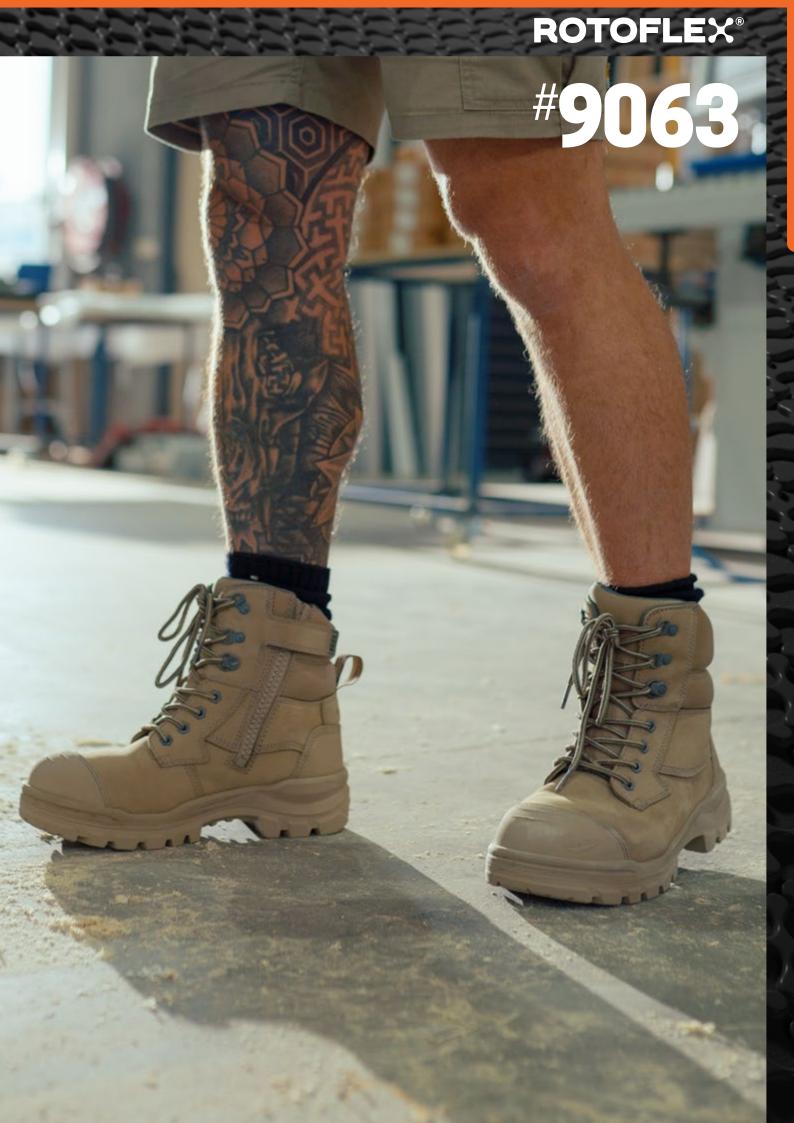

## **ROTOFLEX®**

The RotoFlex #9063 reimagines premium comfort and protection. Utilising the GripTek® Extra Heavy Duty rubber outsole and SoftCell® comfort system, these design principles are all wrapped up in a laidback stone nubuck.

- Stone water-resistant nubuck leather upper safety boot—150mm height
- Seven rows of lacing hardware, including lace locking device
- Laces are manufactured from recycled PET
- Durable, heavy duty zip with industrial grade zip fastener
- Lining made from recycled PET offers moisture wicking and long lasting performance
- Heavy Duty TPU moulded toe guard designed for superior leather protection