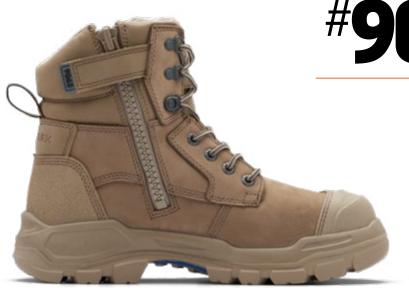

## **ROTOFLEX®**

The RotoFlex #9063 reimagines premium comfort and protection. Utilising the GripTek® Extra Heavy Duty rubber outsole and SoftCell® comfort system, these design principles are all wrapped up in a laidback stone nubuck.

- Stone water-resistant nubuck leather upper safety boot—150mm height
- Seven rows of lacing hardware, including lace locking device
- Laces are manufactured from recycled PET
- Durable, heavy duty zip with industrial grade zip fastener
- Lining made from recycled PET offers moisture wicking and long lasting performance
- Heavy Duty TPU moulded toe guard designed for superior leather protection

UNISEX STONE NUBUCK ZIP SIDED 150mm HEIGHT

SIZES **4-14** 

GRIPTEK XHD