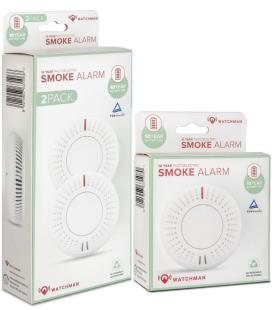

**10 YEAR PHOTOELECTRIC** 

## **SMOKE** ALARM

**MODEL NUMBER:** 

## \J-763

The 10 Year Photoelectric Smoke Alarm features the latest in compact smoke chamber technology, which helps reduce the potential of nuisance alarms caused by household dust or insects. The alarm is ideal to be installed in bedrooms, living areas and hallways.