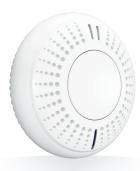

## \J-763

The 10 Year Photoelectric Smoke Alarm features the latest in compact smoke chamber technology, which helps reduce the potential of nuisance alarms caused by household dust or insects. The alarm is ideal to be installed in bedrooms, living areas and hallways.

The alarm features a built-in 3v 10-year lithium battery, easily accessible large test and hush button, 9 minute hush time, a visual indicator for operation and alarm mode, is easy to install, AS3786:2014 certified, NZ Building Code and RTA compliant.

| Product Size:              | 110mm x 42mm     |
|----------------------------|------------------|
| Gross Weight:              | 0.14kg           |
| Sound:                     | 85dB at 3 meters |
| Humidity:                  | 93% RH           |
| Standby Current:           | <12uA            |
| Alarm Current:             | <35mA            |
| Optimal Temperature Range: | 0°C - +40°C      |