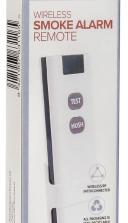

**WIRELESS SMOKE ALARM** 

## **REMOTE** CONTROLLER

**MODEL NUMBER:** 

AJ-R1062

The Watchman Remote Controller interconnects with and allows you to test and hush your Watchman AJ-760SI alarms from the Remote Controller - eliminating the need to climb up a ladder or find the kitchen broom.