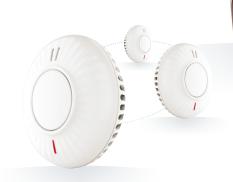

> The Watchman Remote Controller comes with a wall bracket for convenient placement and quick access.

((Q)) WATCHMAN **SMOKE ALARM** 

FOR USE WITH THE AJ-760SI

10 YEAR INTERCONNECTED PHOTOELECTRIC SMOKE ALARM