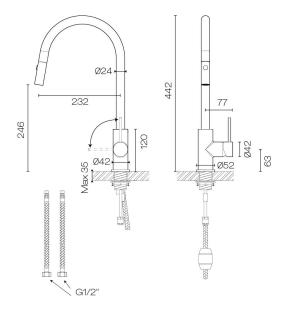

**Code:** TU0700

Progetto **Brand** Installation Bench mount **WELS Rating** 4 Star Spout Reach (mm) 232 Height (mm) 442 **Bench Hole Size** 35mm Warranty 15 Years CB044.001 Cartridge Material Brass

Scan to View Product Online