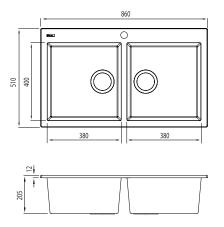

## Specifications /

| Sink size                         | 860W x 510H mm                                                                                                                                                                                                                                                                                                                                                                                                                                                                                          |
|-----------------------------------|---------------------------------------------------------------------------------------------------------------------------------------------------------------------------------------------------------------------------------------------------------------------------------------------------------------------------------------------------------------------------------------------------------------------------------------------------------------------------------------------------------|
| Bowl size                         | Standard Bowl 1<br>380W x 400H x 210D / 32L                                                                                                                                                                                                                                                                                                                                                                                                                                                             |
|                                   | Standard Bowl 1<br>380W x 400H x 210D / 32L                                                                                                                                                                                                                                                                                                                                                                                                                                                             |
| Construction                      | Moulded granite                                                                                                                                                                                                                                                                                                                                                                                                                                                                                         |
| Material                          | 80% granite and quartz particles and 20% acrylic                                                                                                                                                                                                                                                                                                                                                                                                                                                        |
| Installation                      | Topmount                                                                                                                                                                                                                                                                                                                                                                                                                                                                                                |
| Fixings                           | Topmount seal and clips supplied                                                                                                                                                                                                                                                                                                                                                                                                                                                                        |
| Min cabinet size                  | 900 mm                                                                                                                                                                                                                                                                                                                                                                                                                                                                                                  |
| Tap holes                         | 1 tap hole only                                                                                                                                                                                                                                                                                                                                                                                                                                                                                         |
| Waste fittings                    | 2 x 90 mm basket wastes included                                                                                                                                                                                                                                                                                                                                                                                                                                                                        |
| Overflow                          | Included                                                                                                                                                                                                                                                                                                                                                                                                                                                                                                |
| Carton size                       | 960 x 580 x 310 mm                                                                                                                                                                                                                                                                                                                                                                                                                                                                                      |
| Weight                            | 16 kg                                                                                                                                                                                                                                                                                                                                                                                                                                                                                                   |
| Warranty                          | Lifetime manufacturer's warranty (refer to oliveri.co.nz)                                                                                                                                                                                                                                                                                                                                                                                                                                               |
| Maintenance and care instructions | Clean the sink regularly with warm water, a liquid detergent and a soft cloth. Do not use abrasive powders or creams and avoid chemically aggressive detergents. Generic stains should be removed immediately with very hot water and a cleaning product. For organic stains which are especially difficult to remove, it is recommended that you fill the sink with a highly diluted organic cleaner such as bleach and let stand overnight. The next morning, rinse with warm water and a soft cloth. |