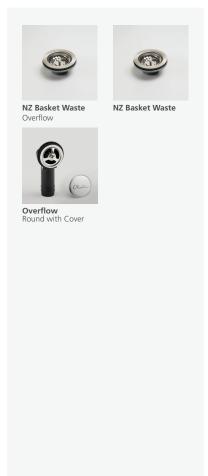

## Included accessories /

## Specifications /

| Sink size                         | 860W x 510H mm                                                                                                                                                                                                                                                                                                                                                                                                                                                                                          |
|-----------------------------------|---------------------------------------------------------------------------------------------------------------------------------------------------------------------------------------------------------------------------------------------------------------------------------------------------------------------------------------------------------------------------------------------------------------------------------------------------------------------------------------------------------|
| Bowl size                         | Standard Bowl 1<br>380W x 400H x 210D / 32L                                                                                                                                                                                                                                                                                                                                                                                                                                                             |
|                                   | Standard Bowl 1<br>380W x 400H x 210D / 32L                                                                                                                                                                                                                                                                                                                                                                                                                                                             |
| Construction                      | Moulded granite                                                                                                                                                                                                                                                                                                                                                                                                                                                                                         |
| Material                          | 80% granite and quartz particles and 20% acrylic                                                                                                                                                                                                                                                                                                                                                                                                                                                        |
| Installation                      | Topmount                                                                                                                                                                                                                                                                                                                                                                                                                                                                                                |
| Fixings                           | Topmount seal and clips supplied                                                                                                                                                                                                                                                                                                                                                                                                                                                                        |
| Min cabinet size                  | 900 mm                                                                                                                                                                                                                                                                                                                                                                                                                                                                                                  |
| Tap holes                         | 1 tap hole only                                                                                                                                                                                                                                                                                                                                                                                                                                                                                         |
| Waste fittings                    | 2 x 90 mm basket wastes included                                                                                                                                                                                                                                                                                                                                                                                                                                                                        |
| Overflow                          | Included                                                                                                                                                                                                                                                                                                                                                                                                                                                                                                |
| Carton size                       | 960 x 580 x 310 mm                                                                                                                                                                                                                                                                                                                                                                                                                                                                                      |
| Weight                            | 16 kg                                                                                                                                                                                                                                                                                                                                                                                                                                                                                                   |
| Warranty                          | Lifetime manufacturer's warranty (refer to oliveri.co.nz)                                                                                                                                                                                                                                                                                                                                                                                                                                               |
| Maintenance and care instructions | Clean the sink regularly with warm water, a liquid detergent and a soft cloth. Do not use abrasive powders or creams and avoid chemically aggressive detergents. Generic stains should be removed immediately with very hot water and a cleaning product. For organic stains which are especially difficult to remove, it is recommended that you fill the sink with a highly diluted organic cleaner such as bleach and let stand overnight. The next morning, rinse with warm water and a soft cloth. |