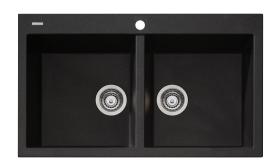

## Santorini

ST-BL1564 NZ OF

Black Double Bowl Topmount Sink

## Specifications /

| Sink size                         | 860W x 510H mm                                                                                                                                                                                                                                                                                                                                                                                                                                                                                          |
|-----------------------------------|---------------------------------------------------------------------------------------------------------------------------------------------------------------------------------------------------------------------------------------------------------------------------------------------------------------------------------------------------------------------------------------------------------------------------------------------------------------------------------------------------------|
| Bowl size                         | Standard Bowl 1<br>380W x 400H x 210D / 32L                                                                                                                                                                                                                                                                                                                                                                                                                                                             |
|                                   | Standard Bowl 1<br>380W x 400H x 210D / 32L                                                                                                                                                                                                                                                                                                                                                                                                                                                             |
| Construction                      | Moulded granite                                                                                                                                                                                                                                                                                                                                                                                                                                                                                         |
| Material                          | 80% granite and quartz particles and 20% acrylic                                                                                                                                                                                                                                                                                                                                                                                                                                                        |
| Installation                      | Topmount                                                                                                                                                                                                                                                                                                                                                                                                                                                                                                |
| Fixings                           | Topmount seal and clips supplied                                                                                                                                                                                                                                                                                                                                                                                                                                                                        |
| Min cabinet size                  | 900 mm                                                                                                                                                                                                                                                                                                                                                                                                                                                                                                  |
| Tap holes                         | 1 tap hole only                                                                                                                                                                                                                                                                                                                                                                                                                                                                                         |
| Waste fittings                    | 2 x 90 mm basket wastes included                                                                                                                                                                                                                                                                                                                                                                                                                                                                        |
| Overflow                          | Included                                                                                                                                                                                                                                                                                                                                                                                                                                                                                                |
| Carton size                       | 960 x 580 x 310 mm                                                                                                                                                                                                                                                                                                                                                                                                                                                                                      |
| Weight                            | 16 kg                                                                                                                                                                                                                                                                                                                                                                                                                                                                                                   |
| Warranty                          | Lifetime manufacturer's warranty (refer to oliveri.co.nz)                                                                                                                                                                                                                                                                                                                                                                                                                                               |
| Maintenance and care instructions | Clean the sink regularly with warm water, a liquid detergent and a soft cloth. Do not use abrasive powders or creams and avoid chemically aggressive detergents. Generic stains should be removed immediately with very hot water and a cleaning product. For organic stains which are especially difficult to remove, it is recommended that you fill the sink with a highly diluted organic cleaner such as bleach and let stand overnight. The next morning, rinse with warm water and a soft cloth. |