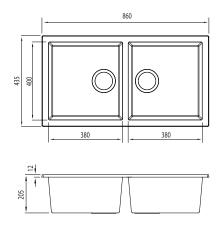

## Specifications /

| Sink size                         | 860W x 435H mm                                                                                                                                                                                                                                                                                                                                                                                                                                                                                          |
|-----------------------------------|---------------------------------------------------------------------------------------------------------------------------------------------------------------------------------------------------------------------------------------------------------------------------------------------------------------------------------------------------------------------------------------------------------------------------------------------------------------------------------------------------------|
| Bowl size                         | Standard Bowl 1<br>380W x 400H x 210D / 32L                                                                                                                                                                                                                                                                                                                                                                                                                                                             |
|                                   | Standard Bowl 1<br>380W x 400H x 210D / 32L                                                                                                                                                                                                                                                                                                                                                                                                                                                             |
| Construction                      | Moulded granite                                                                                                                                                                                                                                                                                                                                                                                                                                                                                         |
| Material                          | 80% granite and quartz particles and 20% acrylic                                                                                                                                                                                                                                                                                                                                                                                                                                                        |
| Installation                      | Undermount                                                                                                                                                                                                                                                                                                                                                                                                                                                                                              |
| Fixings                           | Clips provided                                                                                                                                                                                                                                                                                                                                                                                                                                                                                          |
| Min cabinet size                  | 900 mm                                                                                                                                                                                                                                                                                                                                                                                                                                                                                                  |
| Tap holes                         | N/A                                                                                                                                                                                                                                                                                                                                                                                                                                                                                                     |
| Waste fittings                    | 2 x 90 mm basket wastes included                                                                                                                                                                                                                                                                                                                                                                                                                                                                        |
| Overflow                          | Included                                                                                                                                                                                                                                                                                                                                                                                                                                                                                                |
| Carton size                       | 960 x 580 x 310 mm                                                                                                                                                                                                                                                                                                                                                                                                                                                                                      |
| Weight                            | 16 kg                                                                                                                                                                                                                                                                                                                                                                                                                                                                                                   |
| Warranty                          | Lifetime manufacturer's warranty (refer to oliveri.co.nz)                                                                                                                                                                                                                                                                                                                                                                                                                                               |
| Maintenance and care instructions | Clean the sink regularly with warm water, a liquid detergent and a soft cloth. Do not use abrasive powders or creams and avoid chemically aggressive detergents. Generic stains should be removed immediately with very hot water and a cleaning product. For organic stains which are especially difficult to remove, it is recommended that you fill the sink with a highly diluted organic cleaner such as bleach and let stand overnight. The next morning, rinse with warm water and a soft cloth. |