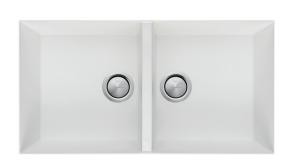

## Santorini

## ST-WH1563U NZ OF

White Double Bowl Undermount Sink







## Specifications /

| Sink size                         | 860W x 435H mm                                                                                                                                                                                                                                                                                                                                                                                                                                                                                          |
|-----------------------------------|------------------------------------------------------------------------------------------------------------------------------------------------------------------------------------------------------------------