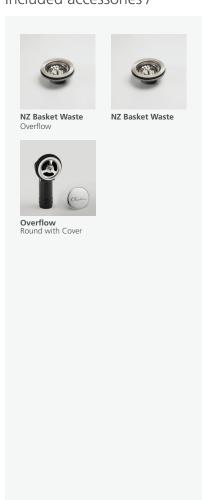

|
| Maintenance and care instructions | Clean the sink regularly with warm water, a liquid detergent and a soft cloth. Do not use abrasive powders or creams and avoid chemically aggressive detergents. Generic stains should be removed immediately with very hot water and a cleaning product. For organic stains which are especially difficult to remove, it is recommended that you fill the sink with a highly diluted organic cleaner such as bleach and let stand overnight. The next morning, rinse with warm water and a soft cloth. |

## Included accessories /





**Revision date**: 03-03-2023