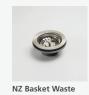

## Specifications /

| Sink size                         | 560W x 435H mm                                                                                                                                                                                                                                                                                                                                                                                                                                                                                          |
|-----------------------------------|---------------------------------------------------------------------------------------------------------------------------------------------------------------------------------------------------------------------------------------------------------------------------------------------------------------------------------------------------------------------------------------------------------------------------------------------------------------------------------------------------------|
| Bowl size                         | Large Bowl<br>490W x 400H x 200D / 39L                                                                                                                                                                                                                                                                                                                                                                                                                                                                  |
| Construction                      | Moulded granite                                                                                                                                                                                                                                                                                                                                                                                                                                                                                         |
| Material                          | 80% granite and quartz particles and 20% acrylic                                                                                                                                                                                                                                                                                                                                                                                                                                                        |
| Installation                      | Undermount                                                                                                                                                                                                                                                                                                                                                                                                                                                                                              |
| Fixings                           | Clips provided                                                                                                                                                                                                                                                                                                                                                                                                                                                                                          |
| Min cabinet size                  | 600 mm                                                                                                                                                                                                                                                                                                                                                                                                                                                                                                  |
| Tap holes                         | N/A                                                                                                                                                                                                                                                                                                                                                                                                                                                                                                     |
| Waste fittings                    | 1 x 90 mm basket waste included                                                                                                                                                                                                                                                                                                                                                                                                                                                                         |
| Overflow                          | Included                                                                                                                                                                                                                                                                                                                                                                                                                                                                                                |
| Carton size                       | 720 x 600 x 280 mm                                                                                                                                                                                                                                                                                                                                                                                                                                                                                      |
| Weight                            | 10 kg                                                                                                                                                                                                                                                                                                                                                                                                                                                                                                   |
| Warranty                          | Lifetime manufacturer's warranty (refer to oliveri.co.nz)                                                                                                                                                                                                                                                                                                                                                                                                                                               |
| Maintenance and care instructions | Clean the sink regularly with warm water, a liquid detergent and a soft cloth. Do not use abrasive powders or creams and avoid chemically aggressive detergents. Generic stains should be removed immediately with very hot water and a cleaning product. For organic stains which are especially difficult to remove, it is recommended that you fill the sink with a highly diluted organic cleaner such as bleach and let stand overnight. The next morning, rinse with warm water and a soft cloth. |