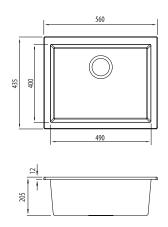

## Specifications /

| Sink size                         | 560W x 435H mm                                                                                                                                                                                                                                                                                                                                                                                                                                                                                          |
|-----------------------------------|---------------------------------------------------------------------------------------------------------------------------------------------------------------------------------------------------------------------------------------------------------------------------------------------------------------------------------------------------------------------------------------------------------------------------------------------------------------------------------------------------------|
| Bowl size                         | Large Bowl<br>490W x 400H x 200D / 39L                                                                                                                                                                                                                                                                                                                                                                                                                                                                  |
| Construction                      | Moulded granite                                                                                                                                                                                                                                                                                                                                                                                                                                                                                         |
| Material                          | 80% granite and quartz particles and 20% acrylic                                                                                                                                                                                                                                                                                                                                                                                                                                                        |
| Installation                      | Undermount                                                                                                                                                                                                                                                                                                                                                                                                                                                                                              |
| Fixings                           | Clips provided                                                                                                                                                                                                                                                                                                                                                                                                                                                                                          |
| Min cabinet size                  | 600 mm                                                                                                                                                                                                                                                                                                                                                                                                                                                                                                  |
| Tap holes                         | N/A                                                                                                                                                                                                                                                                                                                                                                                                                                                                                                     |
| Waste fittings                    | 1 x 90 mm basket waste included                                                                                                                                                                                                                                                                                                                                                                                                                                                                         |
| Overflow                          | Included                                                                                                                                                                                                                                                                                                                                                                                                                                                                                                |
| Carton size                       | 720 x 600 x 280 mm                                                                                                                                                                                                                                                                                                                                                                                                                                                                                      |
| Weight                            | 10 kg                                                                                                                                                                                                                                                                                                                                                                                                                                                                                                   |
| Warranty                          | Lifetime manufacturer's warranty (refer to oliveri.co.nz)                                                                                                                                                                                                                                                                                                                                                                                                                                               |
| Maintenance and care instructions | Clean the sink regularly with warm water, a liquid detergent and a soft cloth. Do not use abrasive powders or creams and avoid chemically aggressive detergents. Generic stains should be removed immediately with very hot water and a cleaning product. For organic stains which are especially difficult to remove, it is recommended that you fill the sink with a highly diluted organic cleaner such as bleach and let stand overnight. The next morning, rinse with warm water and a soft cloth. |