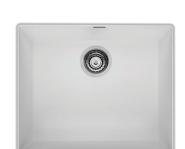

**Revision date**: 03-03-2023

# Santorini

#### ST-WH1550U NZ OF

White Large Bowl Undermount Sink





Italian made

## Specifications /

| Sink size                         | 560W x 435H mm                                                                                                                                                                                                                                                                                                                                                                                                                                                                                          |
|-----------------------------------|----------------------------------------------------------------------------------------------------------------------------------------------------------------------------------------------------